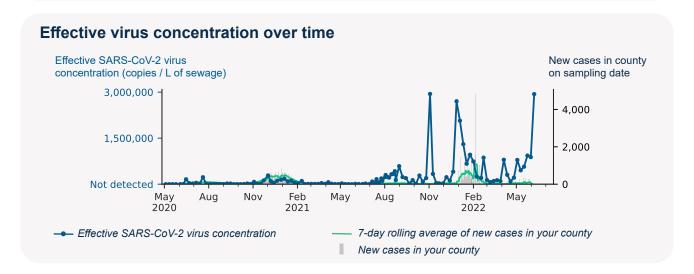

## SARS-CoV-2 virus in wastewater

**DETECTED** 

Virus concentration (copies per liter of sewage)

10,994,723

Effective\* virus concentration (copies per liter of sewage)

2,936,088

\*Effective virus concentration value is derived by adjusting the raw virus concentration to account for dilution and other factors.