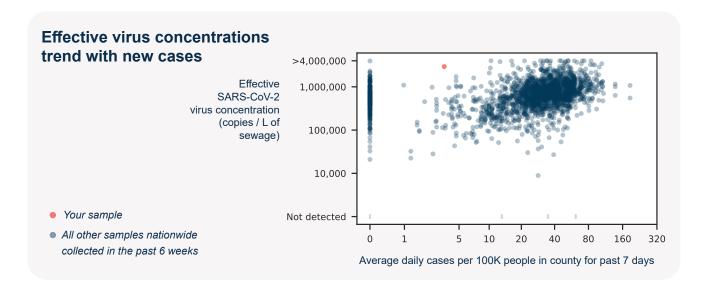

## SARS-CoV-2 virus in wastewater

**DETECTED** 

Virus concentration (copies per liter of sewage)

10,994,723

Effective\* virus concentration (copies per liter of sewage)

2,936,088

\*Effective virus concentration value is derived by adjusting the raw virus concentration to account for dilution and other factors.