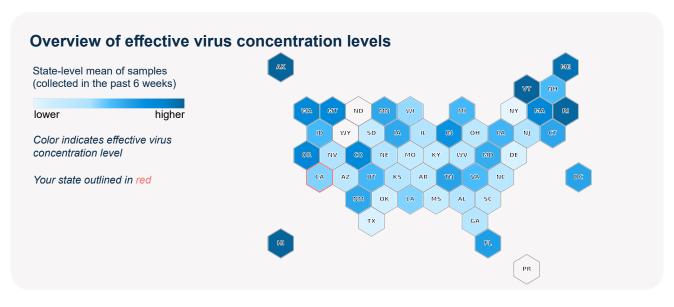

## SARS-CoV-2 virus in wastewater

**DETECTED** 

Virus concentration (copies per liter of sewage)

10,994,723

Effective\* virus concentration (copies per liter of sewage)

2,936,088

\*Effective virus concentration value is derived by adjusting the raw virus concentration to account for dilution and other factors.