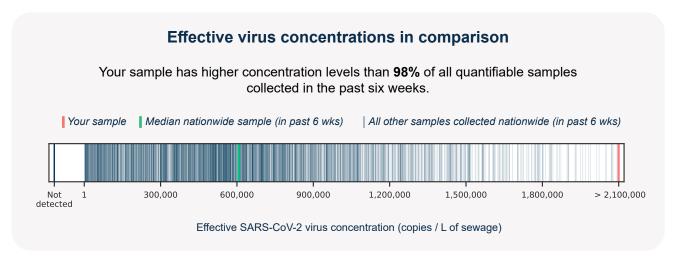

## SARS-CoV-2 virus in wastewater

**DETECTED** 

Virus concentration (copies per liter of sewage)

10,994,723

Effective\* virus concentration (copies per liter of sewage)

2,936,088

\*Effective virus concentration value is derived by adjusting the raw virus concentration to account for dilution and other factors.