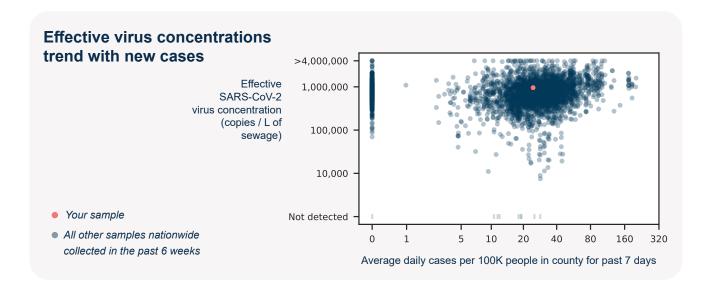

## SARS-CoV-2 virus in wastewater

**DETECTED** 

Virus concentration (copies per liter of sewage)

3,543,288

Effective\* virus concentration (copies per liter of sewage)

956,099

\*Effective virus concentration value is derived by adjusting the raw virus concentration to account for dilution and other factors.