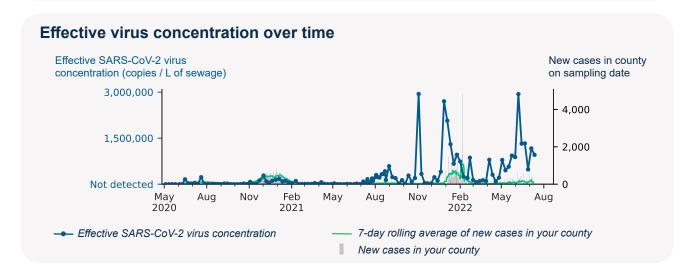

## SARS-CoV-2 virus in wastewater

**DETECTED** 

Virus concentration (copies per liter of sewage)

3,543,288

Effective\* virus concentration (copies per liter of sewage)

956,099

\*Effective virus concentration value is derived by adjusting the raw virus concentration to account for dilution and other factors.