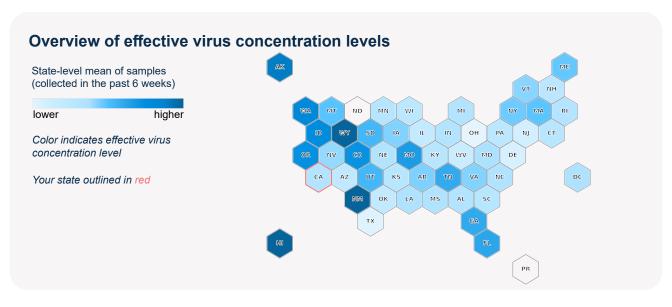

## SARS-CoV-2 virus in wastewater

**DETECTED** 

Virus concentration (copies per liter of sewage)

3,543,288

Effective\* virus concentration (copies per liter of sewage)

956,099

\*Effective virus concentration value is derived by adjusting the raw virus concentration to account for dilution and other factors.