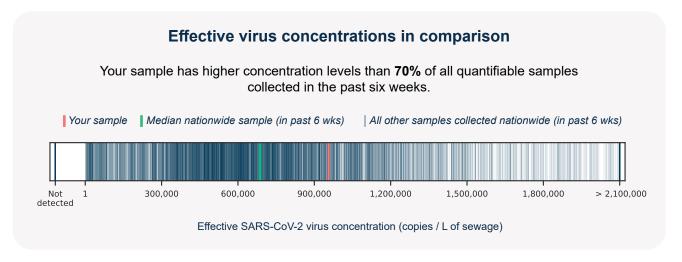

## SARS-CoV-2 virus in wastewater

**DETECTED** 

Virus concentration (copies per liter of sewage)

3,543,288

Effective\* virus concentration (copies per liter of sewage)

956,099

\*Effective virus concentration value is derived by adjusting the raw virus concentration to account for dilution and other factors.