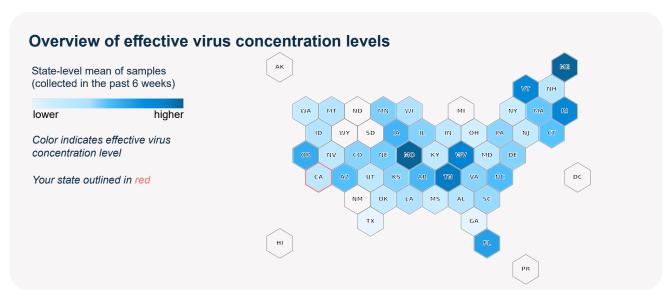

## SARS-CoV-2 virus in wastewater

**DETECTED** 

Virus concentration (copies per liter of sewage)

539,565

Effective\* virus concentration (copies per liter of sewage)

101,452

\*Effective virus concentration value is derived by adjusting the raw virus concentration to account for dilution and other factors.