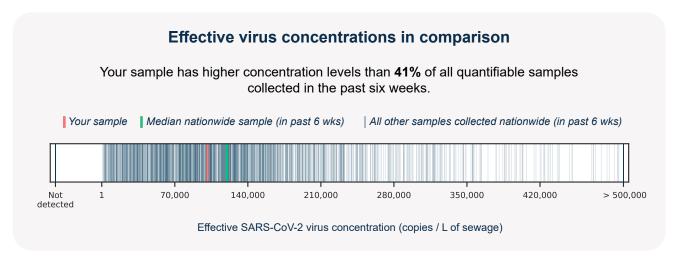

## SARS-CoV-2 virus in wastewater

**DETECTED** 

Virus concentration (copies per liter of sewage)

539,565

Effective\* virus concentration (copies per liter of sewage)

101,452

\*Effective virus concentration value is derived by adjusting the raw virus concentration to account for dilution and other factors.