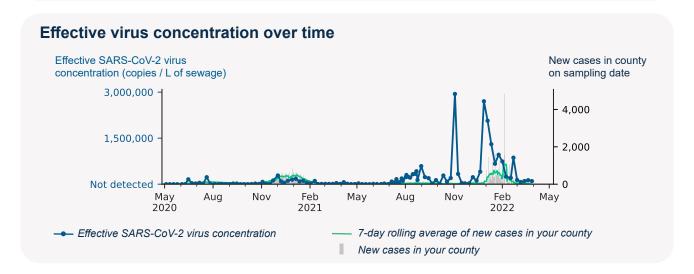

## SARS-CoV-2 virus in wastewater

**DETECTED** 

Virus concentration (copies per liter of sewage)

539,565

Effective\* virus concentration (copies per liter of sewage)

101,452

\*Effective virus concentration value is derived by adjusting the raw virus concentration to account for dilution and other factors.