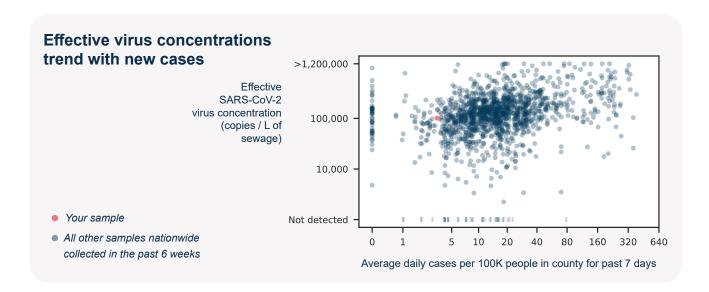

## SARS-CoV-2 virus in wastewater

**DETECTED** 

Virus concentration (copies per liter of sewage)

539,565

Effective\* virus concentration (copies per liter of sewage)

101,452

\*Effective virus concentration value is derived by adjusting the raw virus concentration to account for dilution and other factors.