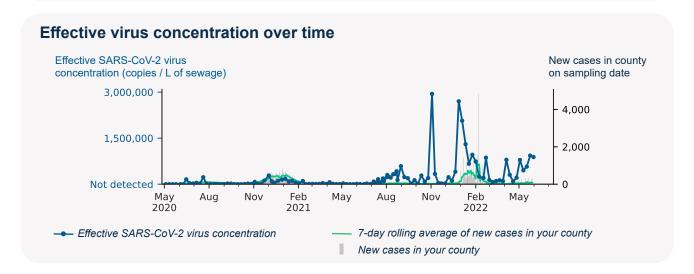

## SARS-CoV-2 virus in wastewater

**DETECTED** 

Virus concentration (copies per liter of sewage)

4,036,850

Effective\* virus concentration (copies per liter of sewage)

883,897

\*Effective virus concentration value is derived by adjusting the raw virus concentration to account for dilution and other factors.