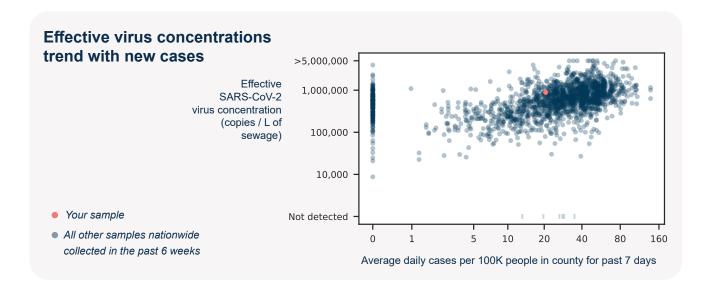

## SARS-CoV-2 virus in wastewater

**DETECTED** 

Virus concentration (copies per liter of sewage)

4,036,850

Effective\* virus concentration (copies per liter of sewage)

883,897

\*Effective virus concentration value is derived by adjusting the raw virus concentration to account for dilution and other factors.