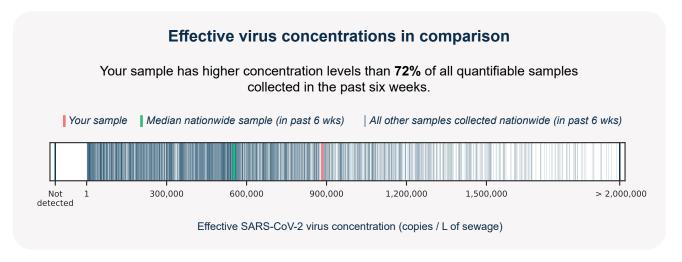

## SARS-CoV-2 virus in wastewater

**DETECTED** 

Virus concentration (copies per liter of sewage)

4,036,850

Effective\* virus concentration (copies per liter of sewage)

883,897

\*Effective virus concentration value is derived by adjusting the raw virus concentration to account for dilution and other factors.