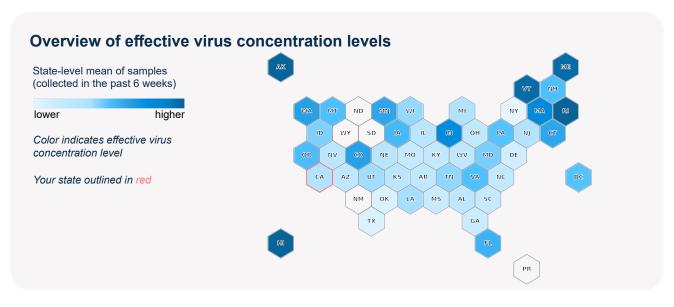

## Carmel Area WD (CA) - Facility Influent

Sample collection date: May 31, 2022