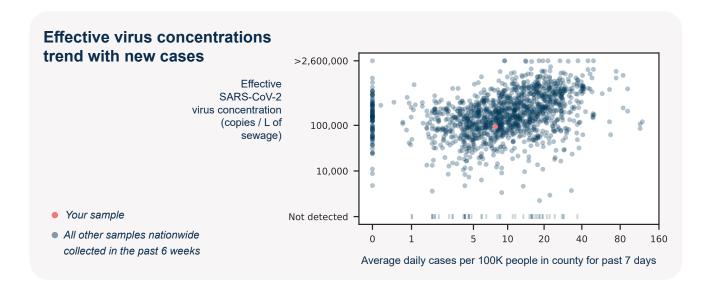

## SARS-CoV-2 virus in wastewater

**DETECTED** 

Virus concentration (copies per liter of sewage)

419,319

Effective\* virus concentration (copies per liter of sewage)

93,737

\*Effective virus concentration value is derived by adjusting the raw virus concentration to account for dilution and other factors.