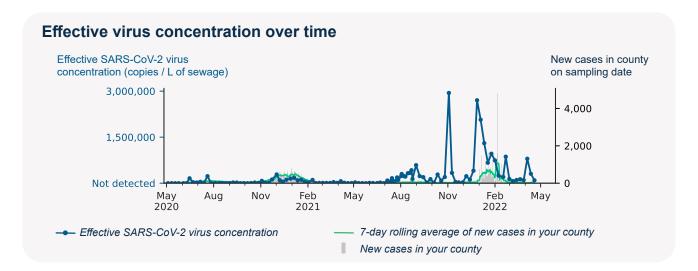

## SARS-CoV-2 virus in wastewater

**DETECTED** 

Virus concentration (copies per liter of sewage)

419,319

Effective\* virus concentration (copies per liter of sewage)

93,737

\*Effective virus concentration value is derived by adjusting the raw virus concentration to account for dilution and other factors.