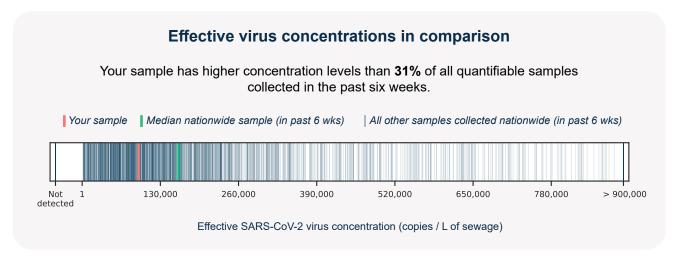

## SARS-CoV-2 virus in wastewater

**DETECTED** 

Virus concentration (copies per liter of sewage)

419,319

Effective\* virus concentration (copies per liter of sewage)

93,737

\*Effective virus concentration value is derived by adjusting the raw virus concentration to account for dilution and other factors.