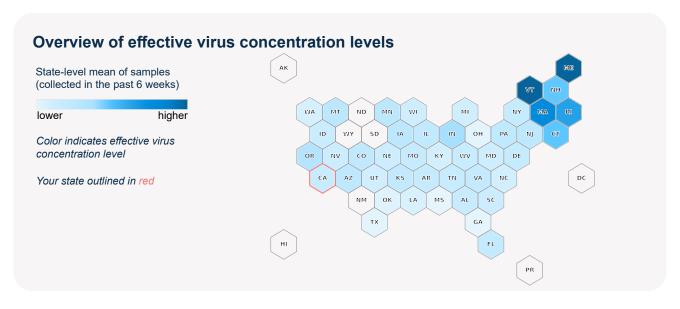

## SARS-CoV-2 virus in wastewater

**DETECTED** 

Virus concentration (copies per liter of sewage)

419,319

Effective\* virus concentration (copies per liter of sewage)

93,737

\*Effective virus concentration value is derived by adjusting the raw virus concentration to account for dilution and other factors.