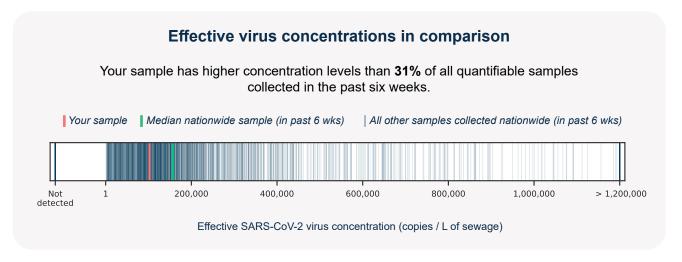

## SARS-CoV-2 virus in wastewater

**DETECTED** 

Virus concentration (copies per liter of sewage)

292,422

Effective\* virus concentration (copies per liter of sewage)

102,555

\*Effective virus concentration value is derived by adjusting the raw virus concentration to account for dilution and other factors.