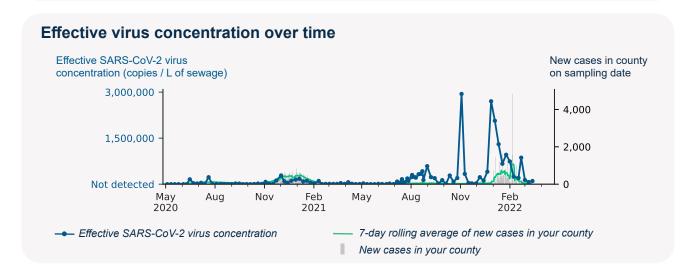

## SARS-CoV-2 virus in wastewater

**DETECTED** 

Virus concentration (copies per liter of sewage)

292,422

Effective\* virus concentration (copies per liter of sewage)

102,555

\*Effective virus concentration value is derived by adjusting the raw virus concentration to account for dilution and other factors.