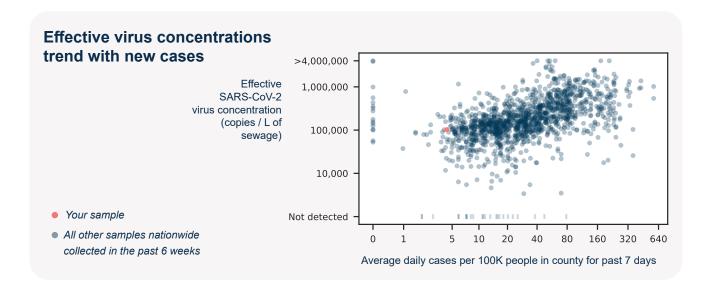

## SARS-CoV-2 virus in wastewater

**DETECTED** 

Virus concentration (copies per liter of sewage)

292,422

Effective\* virus concentration (copies per liter of sewage)

102,555

\*Effective virus concentration value is derived by adjusting the raw virus concentration to account for dilution and other factors.