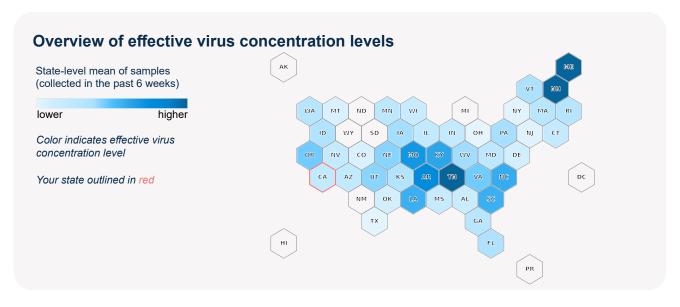

## SARS-CoV-2 virus in wastewater

**DETECTED** 

Virus concentration (copies per liter of sewage)

292,422

Effective\* virus concentration (copies per liter of sewage)

102,555

\*Effective virus concentration value is derived by adjusting the raw virus concentration to account for dilution and other factors.