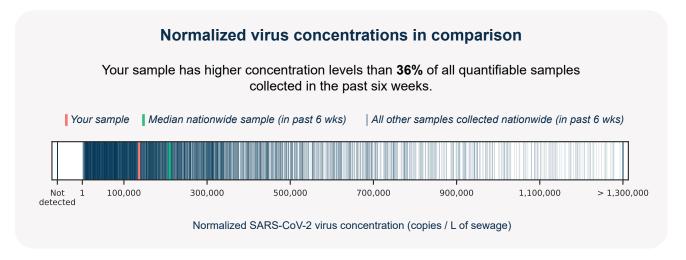

## SARS-CoV-2 virus in wastewater

**DETECTED** 

Virus concentration (copies per liter of sewage)

225,177

Normalized\* virus concentration (copies per liter of sewage)

136,741

\*Normalized virus concentration value is derived by adjusting the raw virus concentration to the PMMoV fecal marker in order to account for dilution