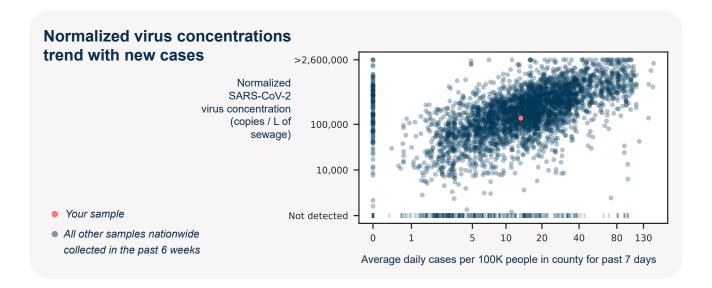

## SARS-CoV-2 virus in wastewater

**DETECTED** 

Virus concentration (copies per liter of sewage)

225,177

Normalized\* virus concentration (copies per liter of sewage)

136,741

\*Normalized virus concentration value is derived by adjusting the raw virus concentration to the PMMoV fecal marker in order to account for dilution