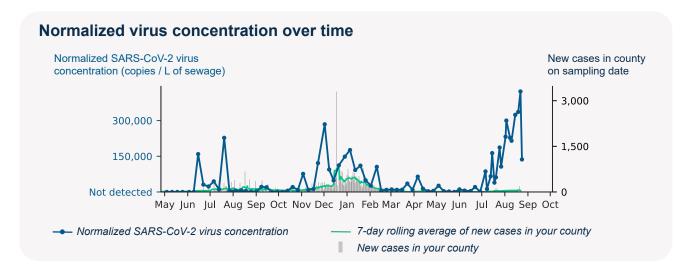

## SARS-CoV-2 virus in wastewater

**DETECTED** 

Virus concentration (copies per liter of sewage)

225,177

Normalized\* virus concentration (copies per liter of sewage)

136,741

\*Normalized virus concentration value is derived by adjusting the raw virus concentration to the PMMoV fecal marker in order to account for dilution