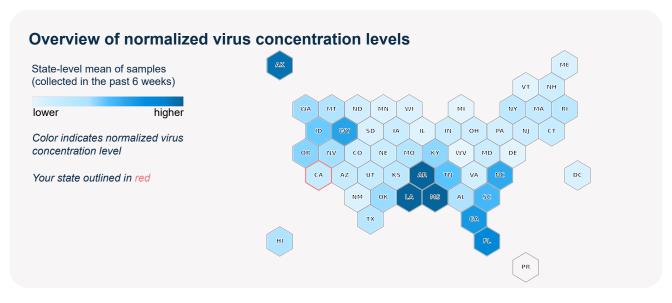

## Carmel Area WD (CA) - Facility Influent

Sample collection date: August 24, 2021

## SARS-CoV-2 virus in wastewater

**DETECTED** 

Virus concentration (copies per liter of sewage)

225,177

Normalized\* virus concentration (copies per liter of sewage)

136,741

\*Normalized virus concentration value is derived by adjusting the raw virus concentration to the PMMoV fecal marker in order to account for dilution











Learn more about Biobot's protocols and methodology by visiting <a href="http://www.biobot.io/hhs-report-notes">http://www.biobot.io/hhs-report-notes</a>

The results in this report may differ from the results provided to you by HHS Protect and submitted to the CDC's National Wastewater Surveillance System. These differences are expected and arise from different approaches to reporting.