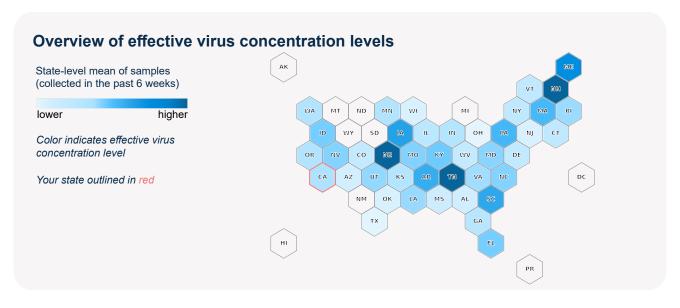

## SARS-CoV-2 virus in wastewater

**DETECTED** 

Virus concentration (copies per liter of sewage)

752,632

Effective\* virus concentration (copies per liter of sewage)

137,907

\*Effective virus concentration value is derived by adjusting the raw virus concentration to account for dilution and other factors.