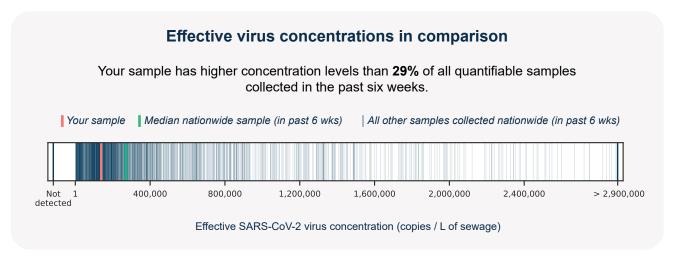

## SARS-CoV-2 virus in wastewater

**DETECTED** 

Virus concentration (copies per liter of sewage)

752,632

Effective\* virus concentration (copies per liter of sewage)

137,907

\*Effective virus concentration value is derived by adjusting the raw virus concentration to account for dilution and other factors.