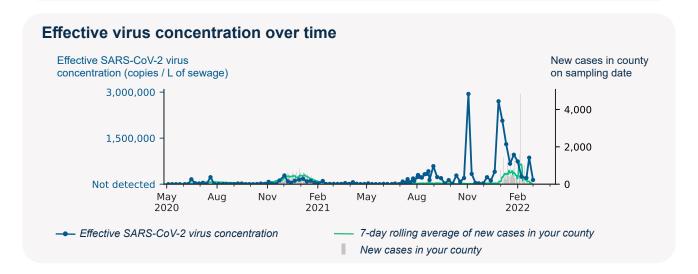

## SARS-CoV-2 virus in wastewater

**DETECTED** 

Virus concentration (copies per liter of sewage)

752,632

Effective\* virus concentration (copies per liter of sewage)

137,907

\*Effective virus concentration value is derived by adjusting the raw virus concentration to account for dilution and other factors.