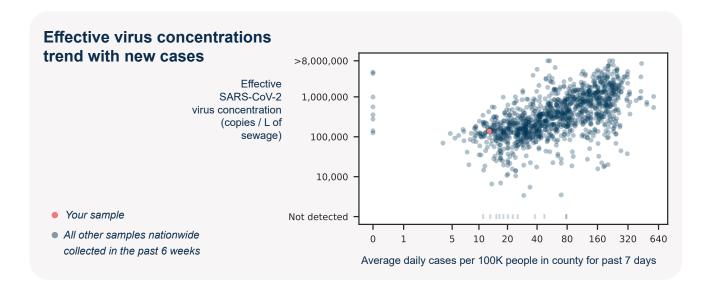

## SARS-CoV-2 virus in wastewater

**DETECTED** 

Virus concentration (copies per liter of sewage)

752,632

Effective\* virus concentration (copies per liter of sewage)

137,907

\*Effective virus concentration value is derived by adjusting the raw virus concentration to account for dilution and other factors.