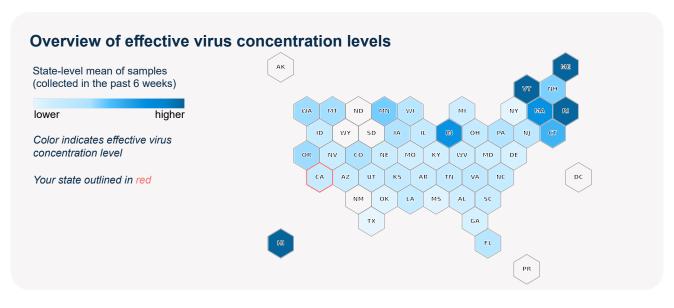

## SARS-CoV-2 virus in wastewater

**DETECTED** 

Virus concentration (copies per liter of sewage)

3,541,446

Effective\* virus concentration (copies per liter of sewage)

571,253

\*Effective virus concentration value is derived by adjusting the raw virus concentration to account for dilution and other factors.