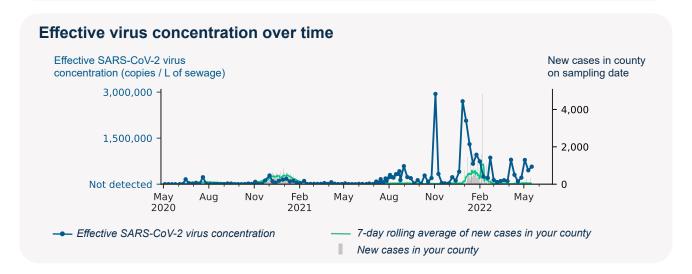

## SARS-CoV-2 virus in wastewater

**DETECTED** 

Virus concentration (copies per liter of sewage)

3,541,446

Effective\* virus concentration (copies per liter of sewage)

571,253

\*Effective virus concentration value is derived by adjusting the raw virus concentration to account for dilution and other factors.