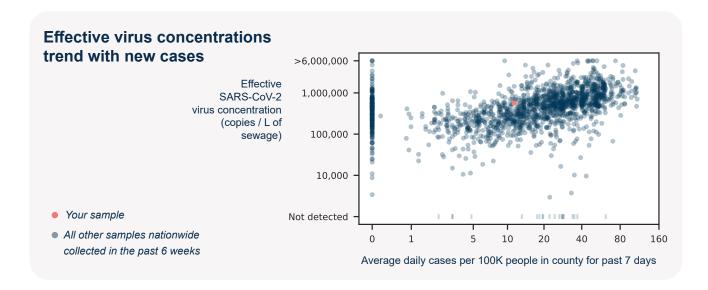

## SARS-CoV-2 virus in wastewater

**DETECTED** 

Virus concentration (copies per liter of sewage)

3,541,446

Effective\* virus concentration (copies per liter of sewage)

571,253

\*Effective virus concentration value is derived by adjusting the raw virus concentration to account for dilution and other factors.