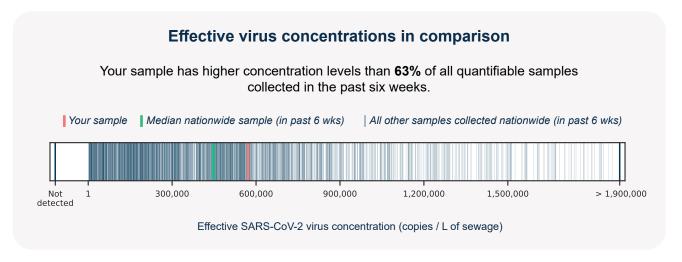

## SARS-CoV-2 virus in wastewater

**DETECTED** 

Virus concentration (copies per liter of sewage)

3,541,446

Effective\* virus concentration (copies per liter of sewage)

571,253

\*Effective virus concentration value is derived by adjusting the raw virus concentration to account for dilution and other factors.