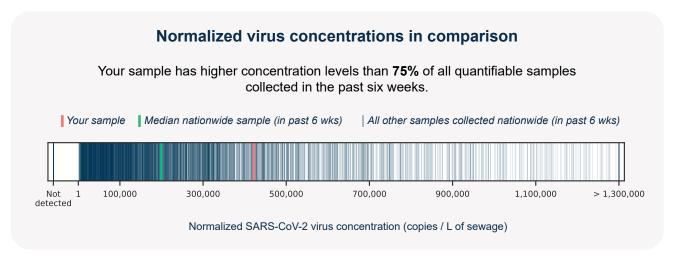

## **SARS-CoV-2** virus in wastewater

**DETECTED** 

Virus concentration (copies per liter of sewage)

346,965

Normalized\* virus concentration (copies per liter of sewage)

422,427

\*Normalized virus concentration value is derived by adjusting the raw virus concentration to the PMMoV fecal marker in order to account for dilution