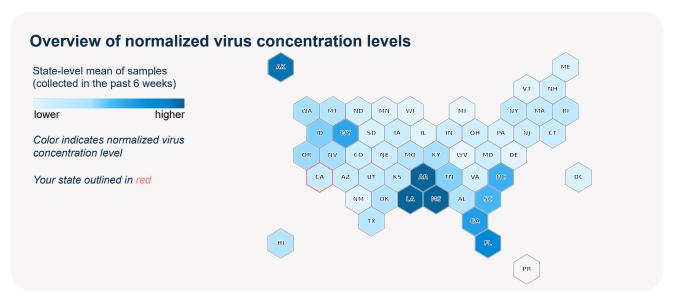

## Carmel Area WD (CA) - Facility Influent

Sample collection date: August 22, 2021

## **SARS-CoV-2** virus in wastewater

**DETECTED** 

Virus concentration (copies per liter of sewage)

346,965

Normalized\* virus concentration (copies per liter of sewage)

422,427

\*Normalized virus concentration value is derived by adjusting the raw virus concentration to the PMMoV fecal marker in order to account for dilution











Learn more about Biobot's protocols and methodology by visiting <a href="http://www.biobot.io/hhs-report-notes">http://www.biobot.io/hhs-report-notes</a>

The results in this report may differ from the results provided to you by HHS Protect and submitted to the CDC's National Wastewater Surveillance System. These differences are expected and arise from different approaches to reporting.