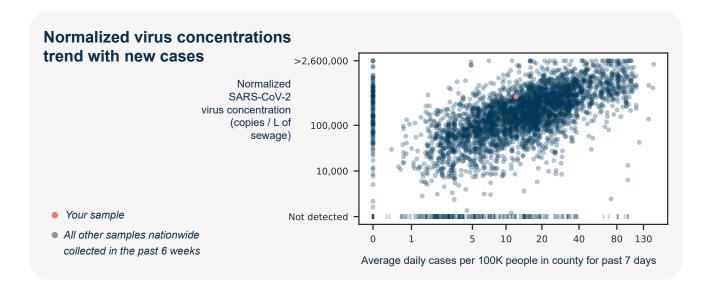

## **SARS-CoV-2** virus in wastewater

**DETECTED** 

Virus concentration (copies per liter of sewage)

346,965

Normalized\* virus concentration (copies per liter of sewage)

422,427

\*Normalized virus concentration value is derived by adjusting the raw virus concentration to the PMMoV fecal marker in order to account for dilution