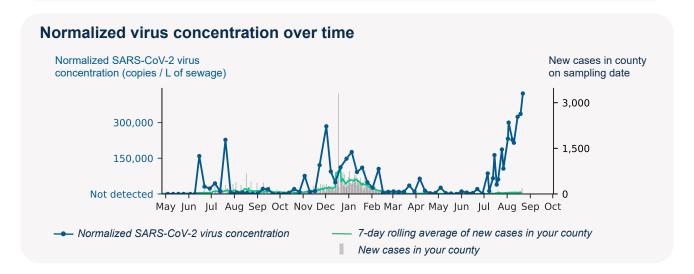

## **SARS-CoV-2** virus in wastewater

**DETECTED** 

Virus concentration (copies per liter of sewage)

346,965

Normalized\* virus concentration (copies per liter of sewage)

422,427

\*Normalized virus concentration value is derived by adjusting the raw virus concentration to the PMMoV fecal marker in order to account for dilution