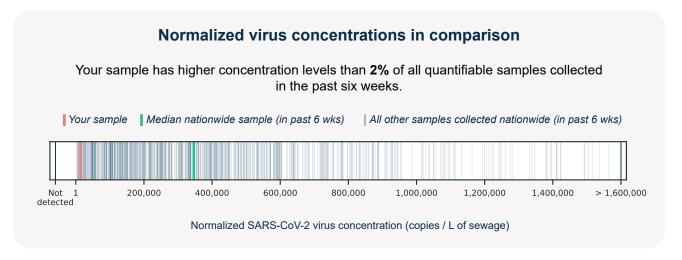

## SARS-CoV-2 virus in wastewater

**DETECTED** 

Virus concentration (copies per liter of sewage)

18,701

Normalized\* virus concentration (copies per liter of sewage)

13,871

\*Normalized virus concentration value is derived by adjusting the raw virus concentration to the PMMoV fecal marker in order to account for dilution