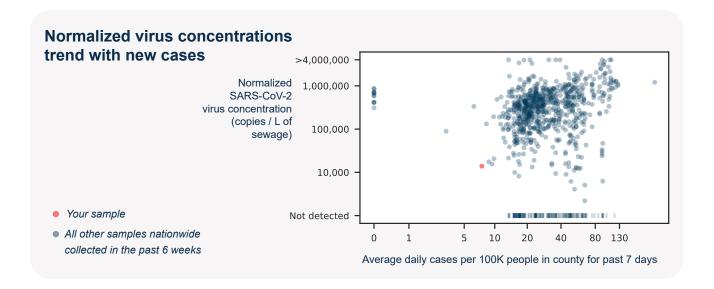

## SARS-CoV-2 virus in wastewater

**DETECTED** 

Virus concentration (copies per liter of sewage)

18,701

Normalized\* virus concentration (copies per liter of sewage)

13,871

\*Normalized virus concentration value is derived by adjusting the raw virus concentration to the PMMoV fecal marker in order to account for dilution