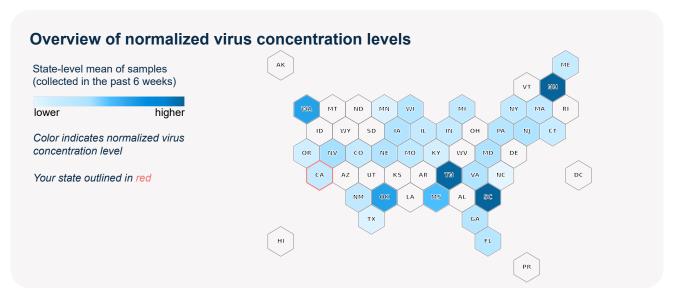

## SARS-CoV-2 virus in wastewater

**DETECTED** 

Virus concentration (copies per liter of sewage)

18,701

Normalized\* virus concentration (copies per liter of sewage)

13,871

\*Normalized virus concentration value is derived by adjusting the raw virus concentration to the PMMoV fecal marker in order to account for dilution