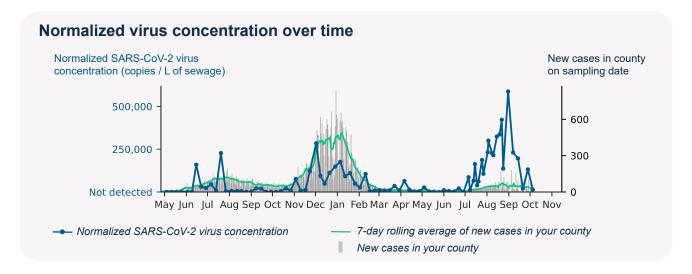

## SARS-CoV-2 virus in wastewater

**DETECTED** 

Virus concentration (copies per liter of sewage)

18,701

Normalized\* virus concentration (copies per liter of sewage)

13,871

\*Normalized virus concentration value is derived by adjusting the raw virus concentration to the PMMoV fecal marker in order to account for dilution