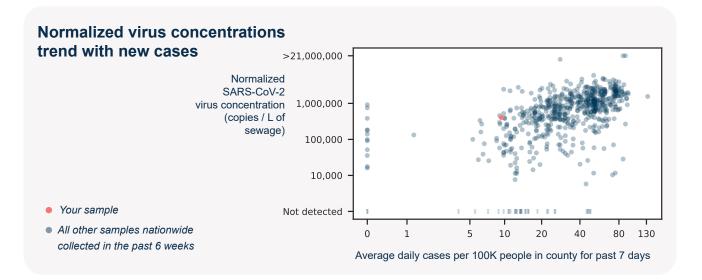

## Normalized virus concentrations in comparison

Your sample has higher concentration levels than **37%** of all quantifiable samples collected in the past six weeks.

Learn more about Biobot's protocols and methodology by visiting http://www.biobot.io/covid19-report-notes