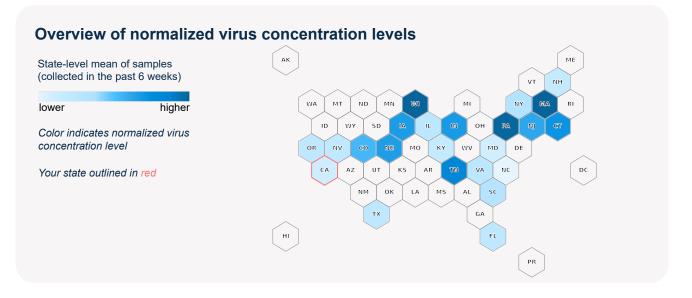

## Normalized virus concentrations in comparison

Your sample has higher concentration levels than **37%** of all quantifiable samples collected in the past six weeks.

Learn more about Biobot's protocols and methodology by visiting http://www.biobot.io/covid19-report-notes