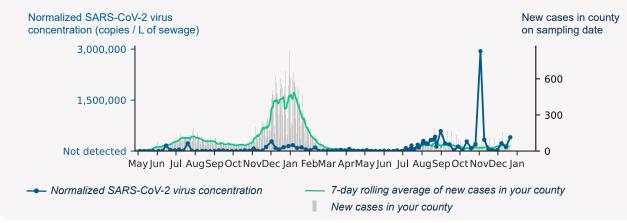

## Carmel Area WD (CA) - Facility Influent

Sample collection date: **December 21, 2021** 

## SARS-CoV-2 virus in wastewater



\*Normalized virus concentration value is derived by adjusting the raw virus concentration to the PMMoV fecal marker in order to account for dilution

## Normalized virus concentration over time







віо

вот

## Normalized virus concentrations in comparison

Your sample has higher concentration levels than **37%** of all quantifiable samples collected in the past six weeks.



Learn more about Biobot's protocols and methodology by visiting http://www.biobot.io/covid19-report-notes