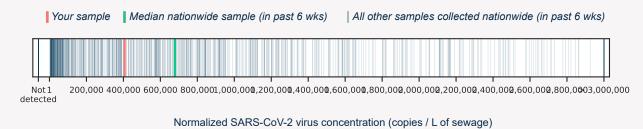

## Normalized virus concentrations in comparison

Your sample has higher concentration levels than **37%** of all quantifiable samples collected in the past six weeks.

Learn more about Biobot's protocols and methodology by visiting http://www.biobot.io/covid19-report-notes