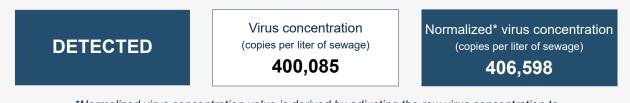

## Carmel Area WD (CA) - Facility Influent

Sample collection date: **December 21, 2021** 

## SARS-CoV-2 virus in wastewater

\*Normalized virus concentration value is derived by adjusting the raw virus concentration to the PMMoV fecal marker in order to account for dilution