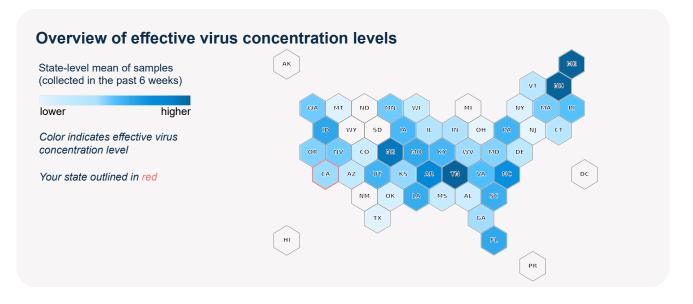

## Effective virus concentrations in comparison

Your sample has higher concentration levels than **16%** of all quantifiable samples collected in the past six weeks.

Effective SARS-CoV-2 virus concentration (copies / L of sewage)