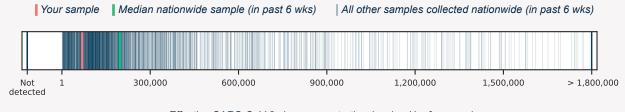

## Effective virus concentrations in comparison

Your sample has higher concentration levels than **16%** of all quantifiable samples collected in the past six weeks.

Effective SARS-CoV-2 virus concentration (copies / L of sewage)