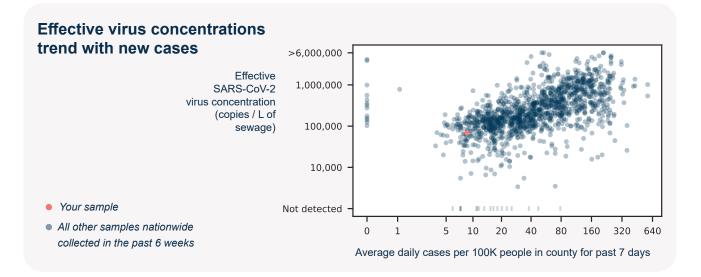

## SARS-CoV-2 virus in wastewater

\*Effective virus concentration value is derived by adjusting the raw virus concentration to account for dilution and other factors.