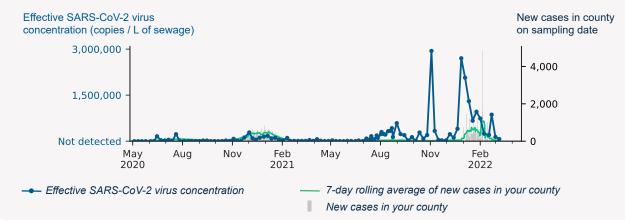

1

## **Carmel Area WD (CA) - Facility Influent**

Sample collection date: March 8, 2022

## SARS-CoV-2 virus in wastewater



\*Effective virus concentration value is derived by adjusting the raw virus concentration to account for dilution and other factors.

## Effective virus concentration over time







віо

вот

## Effective virus concentrations in comparison

Your sample has higher concentration levels than **16%** of all quantifiable samples collected in the past six weeks.



Effective SARS-CoV-2 virus concentration (copies / L of sewage)

Learn more about Biobot's protocols and methodology by visiting <u>http://www.biobot.io/covid19-report-notes</u>