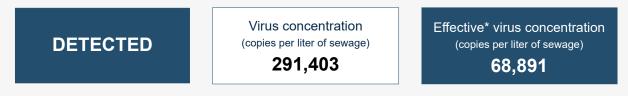

## SARS-CoV-2 virus in wastewater

\*Effective virus concentration value is derived by adjusting the raw virus concentration to account for dilution and other factors.