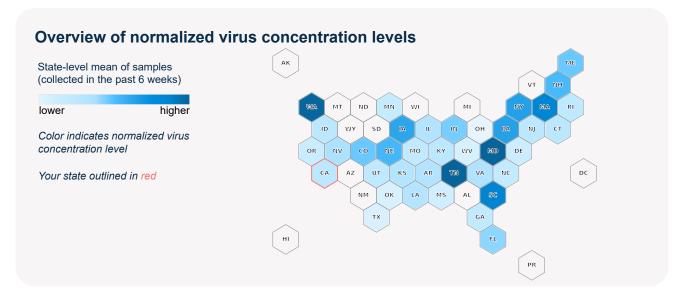

## Normalized virus concentrations in comparison

Your sample has higher concentration levels than **17%** of all quantifiable samples collected in the past six weeks.

Normalized SARS-CoV-2 virus concentration (copies / L of sewage)