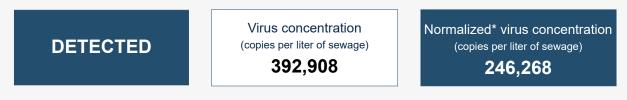

## Carmel Area WD (CA) - Facility Influent

Sample collection date: February 8, 2022

## SARS-CoV-2 virus in wastewater

\*Normalized virus concentration value is derived by adjusting the raw virus concentration to the PMMoV fecal marker in order to account for dilution