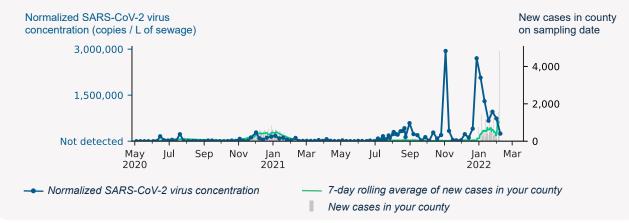

## Carmel Area WD (CA) - Facility Influent

Sample collection date: February 8, 2022

## SARS-CoV-2 virus in wastewater



\*Normalized virus concentration value is derived by adjusting the raw virus concentration to the PMMoV fecal marker in order to account for dilution

## Normalized virus concentration over time









віо

вот

## Normalized virus concentrations in comparison

Your sample has higher concentration levels than **17%** of all quantifiable samples collected in the past six weeks.



Normalized SARS-CoV-2 virus concentration (copies / L of sewage)

Learn more about Biobot's protocols and methodology by visiting http://www.biobot.io/covid19-report-notes