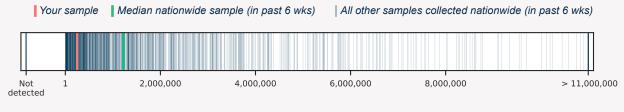

## Normalized virus concentrations in comparison

Your sample has higher concentration levels than **17%** of all quantifiable samples collected in the past six weeks.

Normalized SARS-CoV-2 virus concentration (copies / L of sewage)