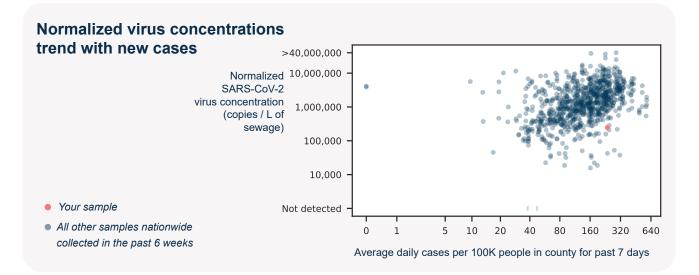

## Carmel Area WD (CA) - Facility Influent

Sample collection date: February 8, 2022

## SARS-CoV-2 virus in wastewater



\*Normalized virus concentration value is derived by adjusting the raw virus concentration to the PMMoV fecal marker in order to account for dilution

## Normalized virus concentration over time









віо

вот

## Normalized virus concentrations in comparison

Your sample has higher concentration levels than **17%** of all quantifiable samples collected in the past six weeks.



Normalized SARS-CoV-2 virus concentration (copies / L of sewage)

Learn more about Biobot's protocols and methodology by visiting http://www.biobot.io/covid19-report-notes