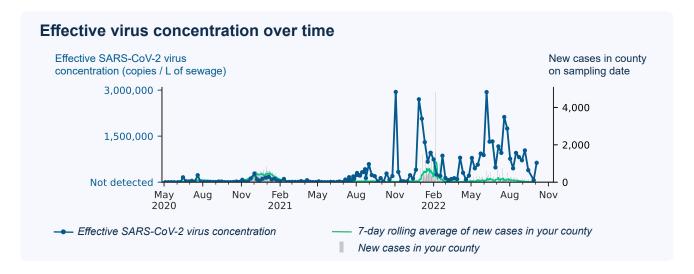

## SARS-CoV-2 virus in wastewater

**DETECTED** 

Virus concentration (copies per liter of sewage)

842,175

Effective\* virus concentration (copies per liter of sewage)

631,924

\*Effective virus concentration value is derived by adjusting the raw virus concentration to account for dilution and other factors.