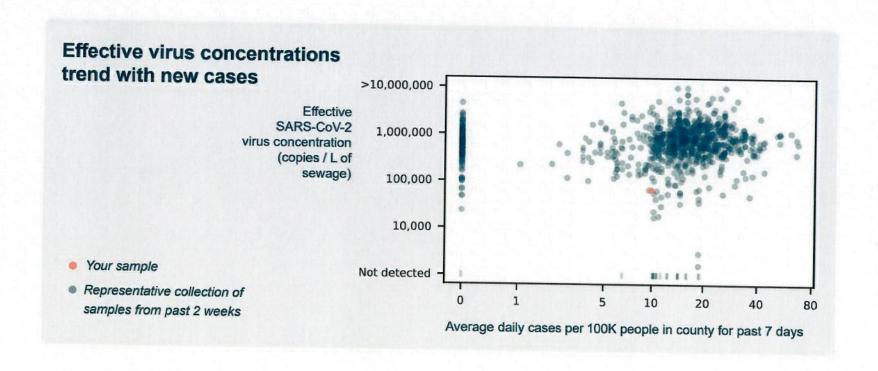

## Effective virus concentrations in comparison

Your sample has higher concentration levels than **5%** of all quantifiable samples collected in the past two weeks.

Your sample Median sample from past 2 weeks Representative collection of samples from past 2 weeks