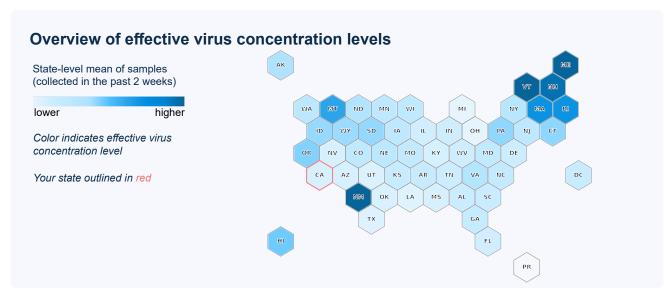

## Carmel Area WD (CA) - Facility Influent

Sample collection date: October 4, 2022