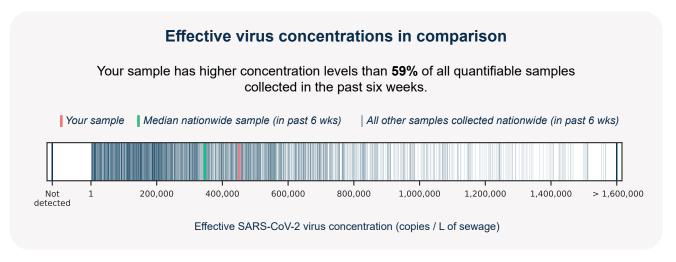

## SARS-CoV-2 virus in wastewater

**DETECTED** 

Virus concentration (copies per liter of sewage)

1,887,453

Effective\* virus concentration (copies per liter of sewage)

452,192

\*Effective virus concentration value is derived by adjusting the raw virus concentration to account for dilution and other factors.