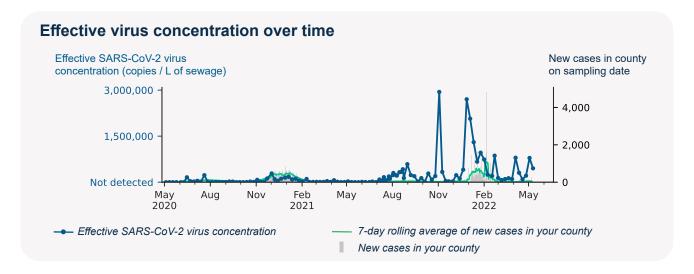

## SARS-CoV-2 virus in wastewater

**DETECTED** 

Virus concentration (copies per liter of sewage)

1,887,453

Effective\* virus concentration (copies per liter of sewage)

452,192

\*Effective virus concentration value is derived by adjusting the raw virus concentration to account for dilution and other factors.