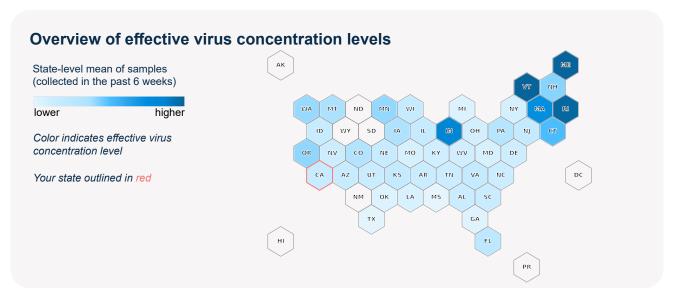

## SARS-CoV-2 virus in wastewater

**DETECTED** 

Virus concentration (copies per liter of sewage)

1,887,453

Effective\* virus concentration (copies per liter of sewage)

452,192

\*Effective virus concentration value is derived by adjusting the raw virus concentration to account for dilution and other factors.