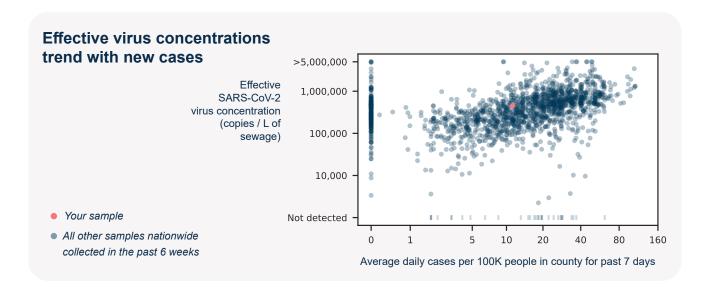

## SARS-CoV-2 virus in wastewater

**DETECTED** 

Virus concentration (copies per liter of sewage)

1,887,453

Effective\* virus concentration (copies per liter of sewage)

452,192

\*Effective virus concentration value is derived by adjusting the raw virus concentration to account for dilution and other factors.