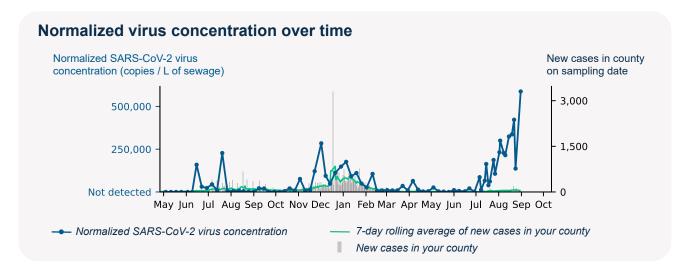

## **SARS-CoV-2** virus in wastewater

**DETECTED** 

Virus concentration (copies per liter of sewage)

373,694

Normalized\* virus concentration (copies per liter of sewage)

587,703

\*Normalized virus concentration value is derived by adjusting the raw virus concentration to the PMMoV fecal marker in order to account for dilution