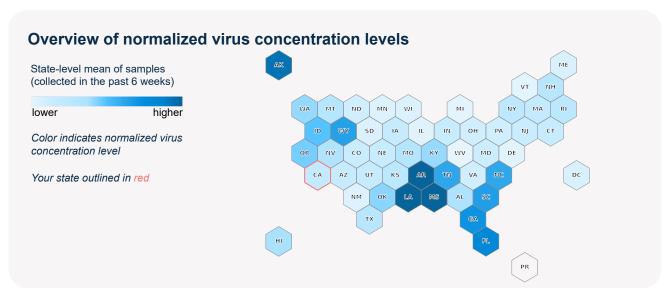

## **SARS-CoV-2** virus in wastewater

**DETECTED** 

Virus concentration (copies per liter of sewage)

373,694

Normalized\* virus concentration (copies per liter of sewage)

587,703

\*Normalized virus concentration value is derived by adjusting the raw virus concentration to the PMMoV fecal marker in order to account for dilution