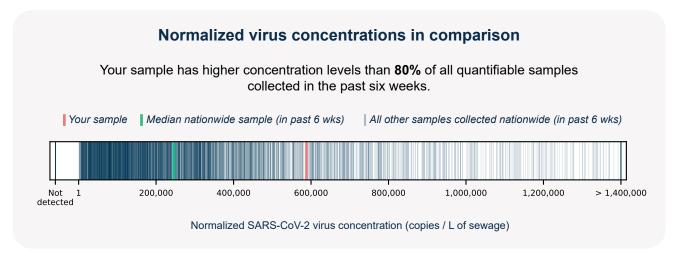

## **SARS-CoV-2** virus in wastewater

**DETECTED** 

Virus concentration (copies per liter of sewage)

373,694

Normalized\* virus concentration (copies per liter of sewage)

587,703

\*Normalized virus concentration value is derived by adjusting the raw virus concentration to the PMMoV fecal marker in order to account for dilution