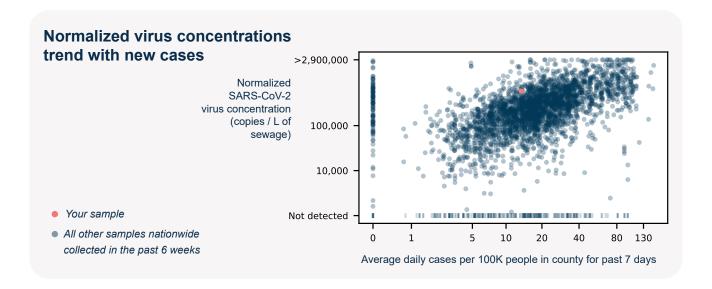

## **SARS-CoV-2** virus in wastewater

**DETECTED** 

Virus concentration (copies per liter of sewage)

373,694

Normalized\* virus concentration (copies per liter of sewage)

587,703

\*Normalized virus concentration value is derived by adjusting the raw virus concentration to the PMMoV fecal marker in order to account for dilution