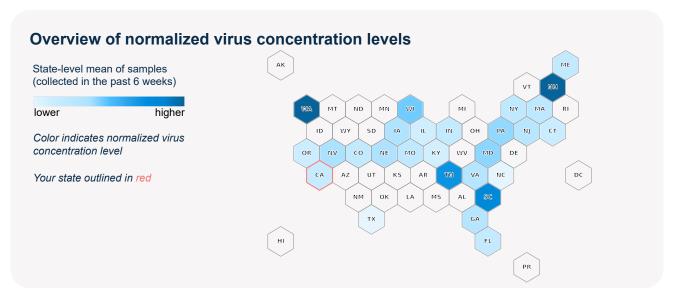

## SARS-CoV-2 virus in wastewater

**DETECTED** 

Virus concentration (copies per liter of sewage)

66,650

Normalized\* virus concentration (copies per liter of sewage)

83,368

\*Normalized virus concentration value is derived by adjusting the raw virus concentration to the PMMoV fecal marker in order to account for dilution