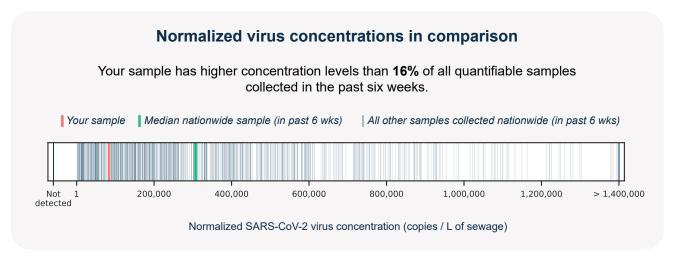

## SARS-CoV-2 virus in wastewater

**DETECTED** 

Virus concentration (copies per liter of sewage)

66,650

Normalized\* virus concentration (copies per liter of sewage)

83,368

\*Normalized virus concentration value is derived by adjusting the raw virus concentration to the PMMoV fecal marker in order to account for dilution