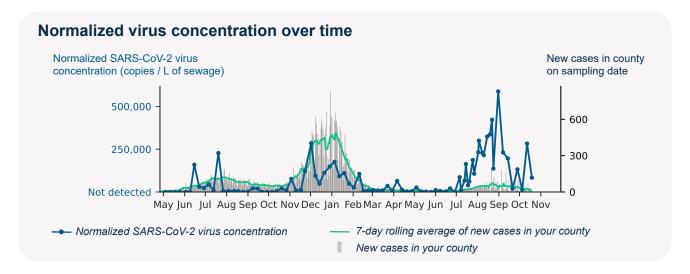

## SARS-CoV-2 virus in wastewater

**DETECTED** 

Virus concentration (copies per liter of sewage)

66,650

Normalized\* virus concentration (copies per liter of sewage)

83,368

\*Normalized virus concentration value is derived by adjusting the raw virus concentration to the PMMoV fecal marker in order to account for dilution