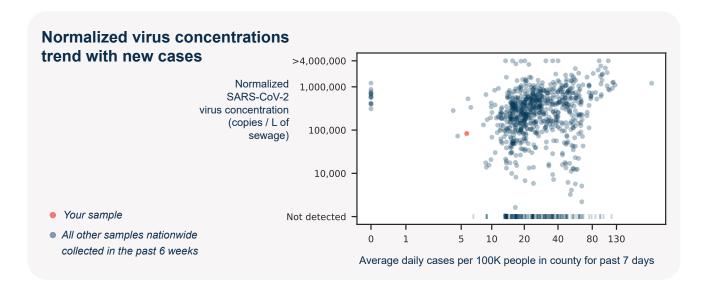

## SARS-CoV-2 virus in wastewater

**DETECTED** 

Virus concentration (copies per liter of sewage)

66,650

Normalized\* virus concentration (copies per liter of sewage)

83,368

\*Normalized virus concentration value is derived by adjusting the raw virus concentration to the PMMoV fecal marker in order to account for dilution