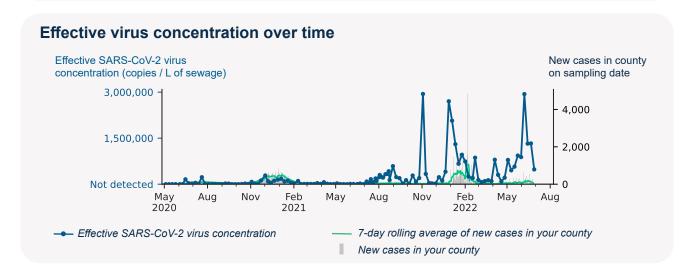

## SARS-CoV-2 virus in wastewater

**DETECTED** 

Virus concentration (copies per liter of sewage)

1,888,642

Effective\* virus concentration (copies per liter of sewage)

480,912

\*Effective virus concentration value is derived by adjusting the raw virus concentration to account for dilution and other factors.