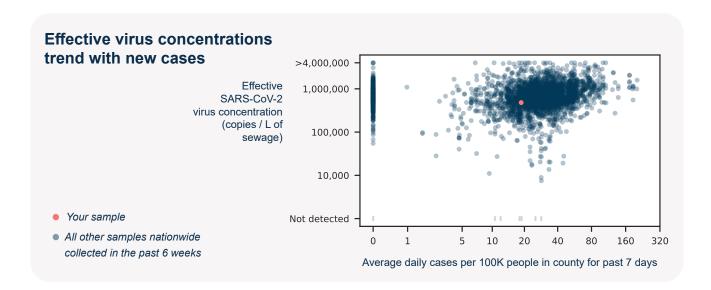

## SARS-CoV-2 virus in wastewater

**DETECTED** 

Virus concentration (copies per liter of sewage)

1,888,642

Effective\* virus concentration (copies per liter of sewage)

480,912

\*Effective virus concentration value is derived by adjusting the raw virus concentration to account for dilution and other factors.