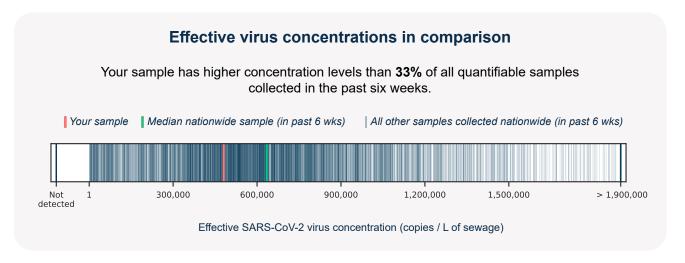

## SARS-CoV-2 virus in wastewater

**DETECTED** 

Virus concentration (copies per liter of sewage)

1,888,642

Effective\* virus concentration (copies per liter of sewage)

480,912

\*Effective virus concentration value is derived by adjusting the raw virus concentration to account for dilution and other factors.