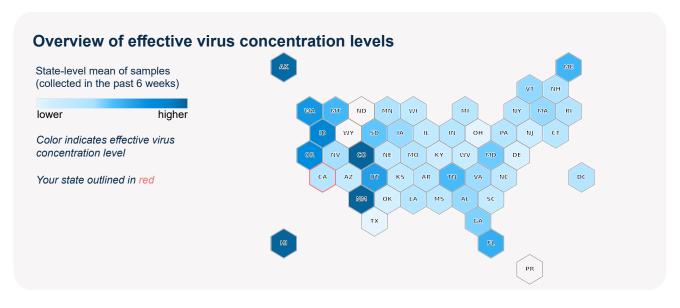

## SARS-CoV-2 virus in wastewater

**DETECTED** 

Virus concentration (copies per liter of sewage)

1,888,642

Effective\* virus concentration (copies per liter of sewage)

480,912

\*Effective virus concentration value is derived by adjusting the raw virus concentration to account for dilution and other factors.