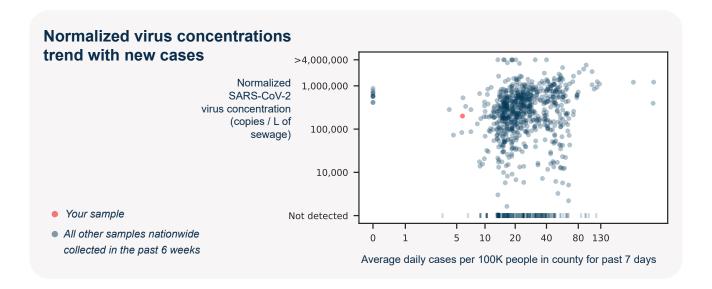

## SARS-CoV-2 virus in wastewater

**DETECTED** 

Virus concentration (copies per liter of sewage)

145,006

Normalized\* virus concentration (copies per liter of sewage)

200,123

\*Normalized virus concentration value is derived by adjusting the raw virus concentration to the PMMoV fecal marker in order to account for dilution