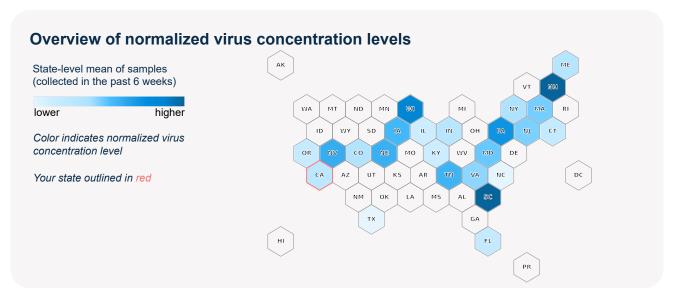

## SARS-CoV-2 virus in wastewater

**DETECTED** 

Virus concentration (copies per liter of sewage)

145,006

Normalized\* virus concentration (copies per liter of sewage)

200,123

\*Normalized virus concentration value is derived by adjusting the raw virus concentration to the PMMoV fecal marker in order to account for dilution