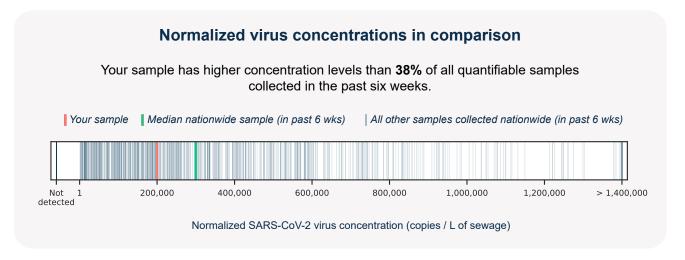

## SARS-CoV-2 virus in wastewater

**DETECTED** 

Virus concentration (copies per liter of sewage)

145,006

Normalized\* virus concentration (copies per liter of sewage)

200,123

\*Normalized virus concentration value is derived by adjusting the raw virus concentration to the PMMoV fecal marker in order to account for dilution