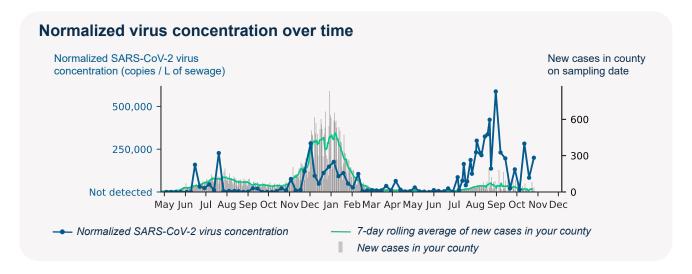

## SARS-CoV-2 virus in wastewater

**DETECTED** 

Virus concentration (copies per liter of sewage)

145,006

Normalized\* virus concentration (copies per liter of sewage)

200,123

\*Normalized virus concentration value is derived by adjusting the raw virus concentration to the PMMoV fecal marker in order to account for dilution