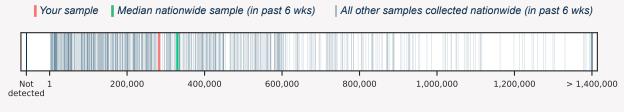

## Normalized virus concentrations in comparison

Your sample has higher concentration levels than **46%** of all quantifiable samples collected in the past six weeks.

Normalized SARS-CoV-2 virus concentration (copies / L of sewage)