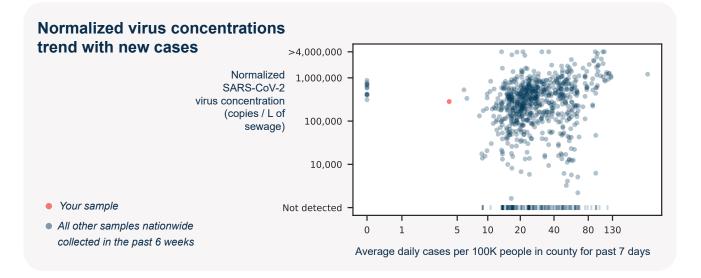

## SARS-CoV-2 virus in wastewater

\*Normalized virus concentration value is derived by adjusting the raw virus concentration to the PMMoV fecal marker in order to account for dilution