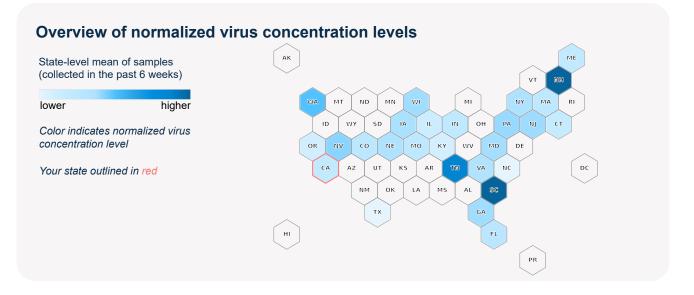

## Normalized virus concentrations in comparison

Your sample has higher concentration levels than **46%** of all quantifiable samples collected in the past six weeks.

Normalized SARS-CoV-2 virus concentration (copies / L of sewage)