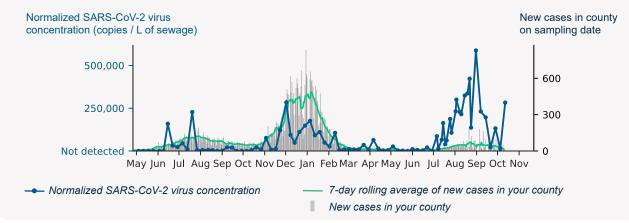

## **Carmel Area WD (CA) - Facility Influent**

Sample collection date: October 12, 2021

## SARS-CoV-2 virus in wastewater



\*Normalized virus concentration value is derived by adjusting the raw virus concentration to the PMMoV fecal marker in order to account for dilution

## Normalized virus concentration over time







віо

вот

## Normalized virus concentrations in comparison

Your sample has higher concentration levels than **46%** of all quantifiable samples collected in the past six weeks.



Normalized SARS-CoV-2 virus concentration (copies / L of sewage)

Learn more about Biobot's protocols and methodology by visiting <u>http://www.biobot.io/covid19-report-notes</u>