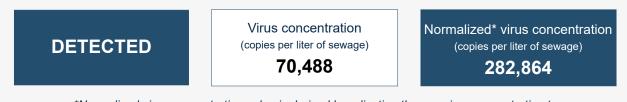

## **Carmel Area WD (CA) - Facility Influent**

Sample collection date: October 12, 2021

## SARS-CoV-2 virus in wastewater

\*Normalized virus concentration value is derived by adjusting the raw virus concentration to the PMMoV fecal marker in order to account for dilution