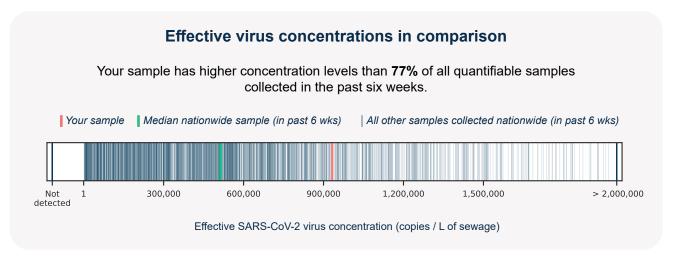

## SARS-CoV-2 virus in wastewater

**DETECTED** 

Virus concentration (copies per liter of sewage)

4,893,427

Effective\* virus concentration (copies per liter of sewage)

932,751

\*Effective virus concentration value is derived by adjusting the raw virus concentration to account for dilution and other factors.