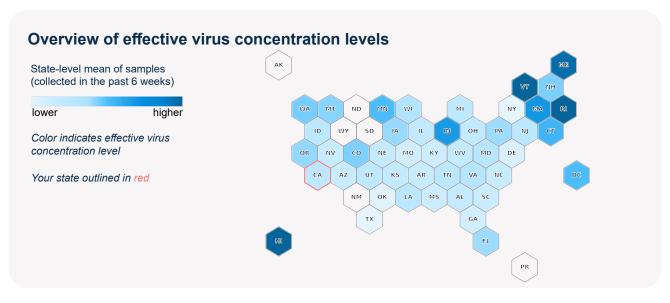

## SARS-CoV-2 virus in wastewater

**DETECTED** 

Virus concentration (copies per liter of sewage)

4,893,427

Effective\* virus concentration (copies per liter of sewage)

932,751

\*Effective virus concentration value is derived by adjusting the raw virus concentration to account for dilution and other factors.