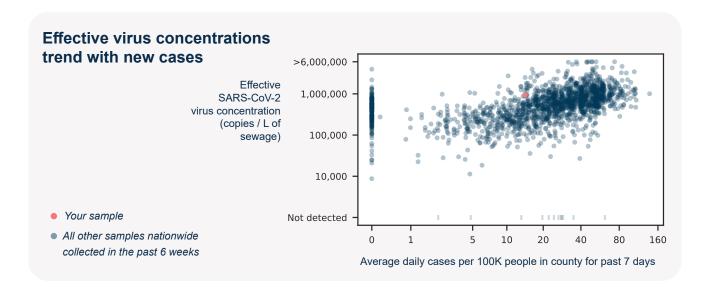

## SARS-CoV-2 virus in wastewater

**DETECTED** 

Virus concentration (copies per liter of sewage)

4,893,427

Effective\* virus concentration (copies per liter of sewage)

932,751

\*Effective virus concentration value is derived by adjusting the raw virus concentration to account for dilution and other factors.