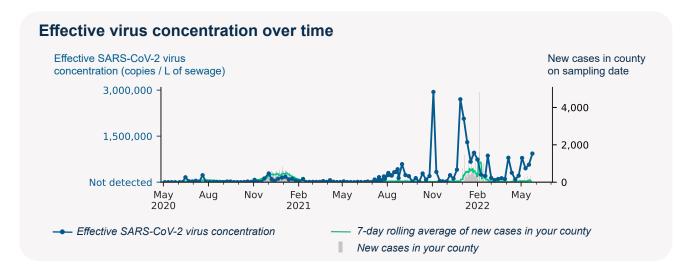

## SARS-CoV-2 virus in wastewater

**DETECTED** 

Virus concentration (copies per liter of sewage)

4,893,427

Effective\* virus concentration (copies per liter of sewage)

932,751

\*Effective virus concentration value is derived by adjusting the raw virus concentration to account for dilution and other factors.