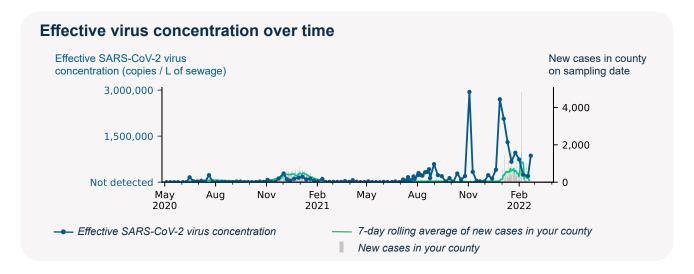

## SARS-CoV-2 virus in wastewater

**DETECTED** 

Virus concentration (copies per liter of sewage)

2,250,726

Effective\* virus concentration (copies per liter of sewage)

864,117

\*Effective virus concentration value is derived by adjusting the raw virus concentration to account for dilution and other factors.