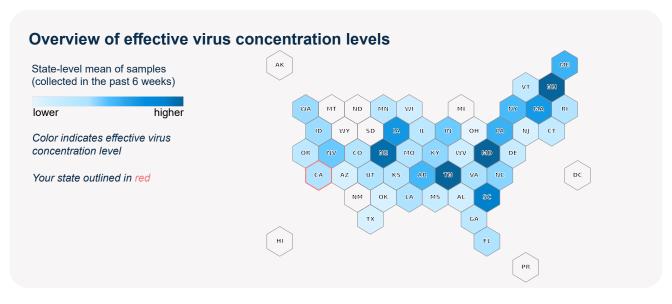

## SARS-CoV-2 virus in wastewater

**DETECTED** 

Virus concentration (copies per liter of sewage)

2,250,726

Effective\* virus concentration (copies per liter of sewage)

864,117

\*Effective virus concentration value is derived by adjusting the raw virus concentration to account for dilution and other factors.