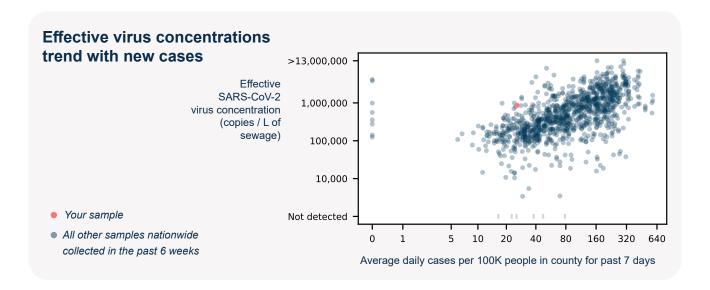

## SARS-CoV-2 virus in wastewater

**DETECTED** 

Virus concentration (copies per liter of sewage)

2,250,726

Effective\* virus concentration (copies per liter of sewage)

864,117

\*Effective virus concentration value is derived by adjusting the raw virus concentration to account for dilution and other factors.