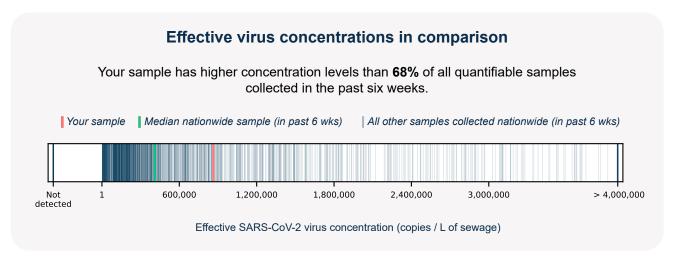

## SARS-CoV-2 virus in wastewater

**DETECTED** 

Virus concentration (copies per liter of sewage)

2,250,726

Effective\* virus concentration (copies per liter of sewage)

864,117

\*Effective virus concentration value is derived by adjusting the raw virus concentration to account for dilution and other factors.