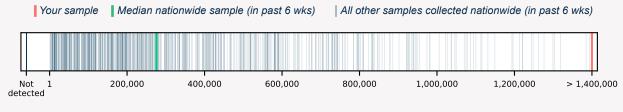

## Normalized virus concentrations in comparison

Your sample has higher concentration levels than **98%** of all quantifiable samples collected in the past six weeks.

Normalized SARS-CoV-2 virus concentration (copies / L of sewage)