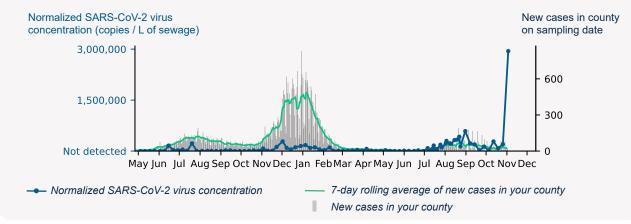

## Carmel Area WD (CA) - Facility Influent

Sample collection date: November 3, 2021

## SARS-CoV-2 virus in wastewater



\*Normalized virus concentration value is derived by adjusting the raw virus concentration to the PMMoV fecal marker in order to account for dilution

## Normalized virus concentration over time







віо

вот

## Normalized virus concentrations in comparison

Your sample has higher concentration levels than **98%** of all quantifiable samples collected in the past six weeks.



Normalized SARS-CoV-2 virus concentration (copies / L of sewage)

Learn more about Biobot's protocols and methodology by visiting <u>http://www.biobot.io/covid19-report-notes</u>