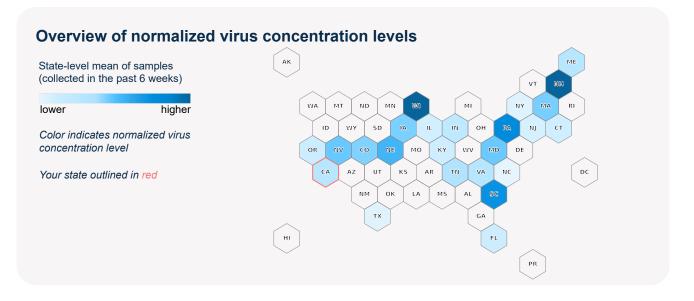

## Normalized virus concentrations in comparison

Your sample has higher concentration levels than **98%** of all quantifiable samples collected in the past six weeks.

Normalized SARS-CoV-2 virus concentration (copies / L of sewage)