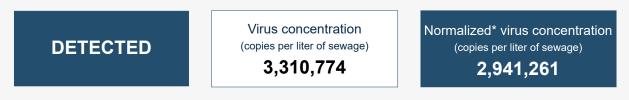

## Carmel Area WD (CA) - Facility Influent

Sample collection date: November 3, 2021

## SARS-CoV-2 virus in wastewater

\*Normalized virus concentration value is derived by adjusting the raw virus concentration to the PMMoV fecal marker in order to account for dilution