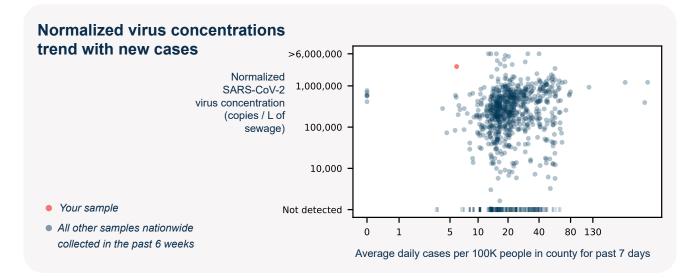

## SARS-CoV-2 virus in wastewater

\*Normalized virus concentration value is derived by adjusting the raw virus concentration to the PMMoV fecal marker in order to account for dilution