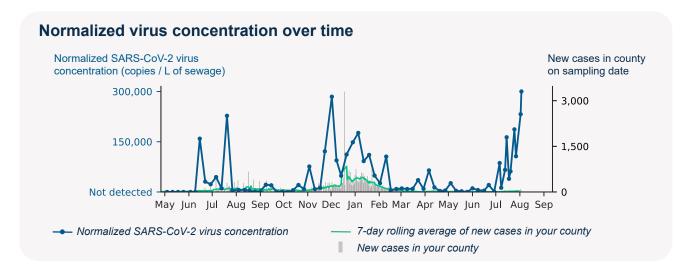

## SARS-CoV-2 virus in wastewater

**DETECTED** 

Virus concentration (copies per liter of sewage)

875,403

Normalized\* virus concentration (copies per liter of sewage)

300,071

\*Normalized virus concentration value is derived by adjusting the raw virus concentration to the PMMoV fecal marker in order to account for dilution