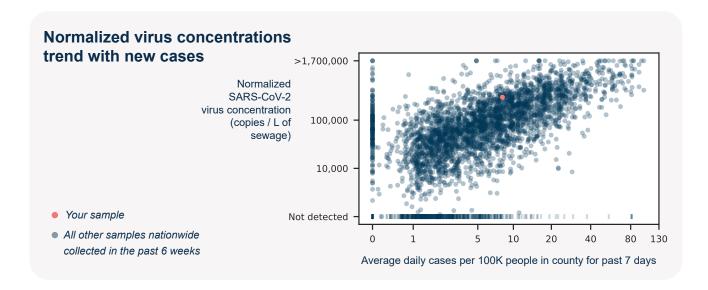

## SARS-CoV-2 virus in wastewater

**DETECTED** 

Virus concentration (copies per liter of sewage)

875,403

Normalized\* virus concentration (copies per liter of sewage)

300,071

\*Normalized virus concentration value is derived by adjusting the raw virus concentration to the PMMoV fecal marker in order to account for dilution