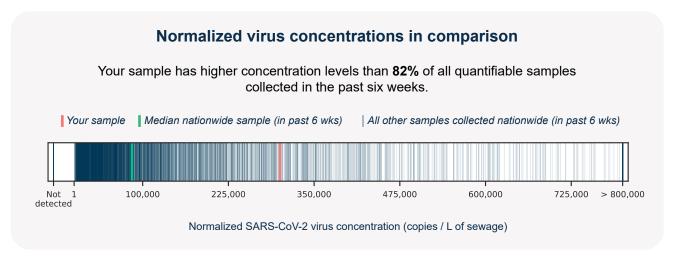

## SARS-CoV-2 virus in wastewater

**DETECTED** 

Virus concentration (copies per liter of sewage)

875,403

Normalized\* virus concentration (copies per liter of sewage)

300,071

\*Normalized virus concentration value is derived by adjusting the raw virus concentration to the PMMoV fecal marker in order to account for dilution