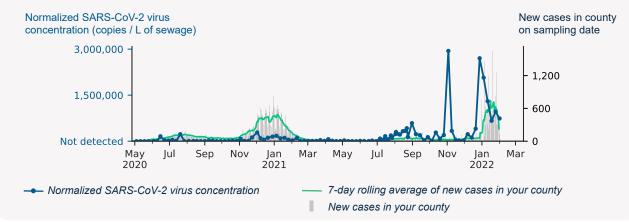

## Carmel Area WD (CA) - Facility Influent

Sample collection date: February 1, 2022

## SARS-CoV-2 virus in wastewater



\*Normalized virus concentration value is derived by adjusting the raw virus concentration to the PMMoV fecal marker in order to account for dilution

## Normalized virus concentration over time







віо

вот

## Normalized virus concentrations in comparison

Your sample has higher concentration levels than **29%** of all quantifiable samples collected in the past six weeks.



Normalized SARS-CoV-2 virus concentration (copies / L of sewage)

Learn more about Biobot's protocols and methodology by visiting <u>http://www.biobot.io/covid19-report-notes</u>