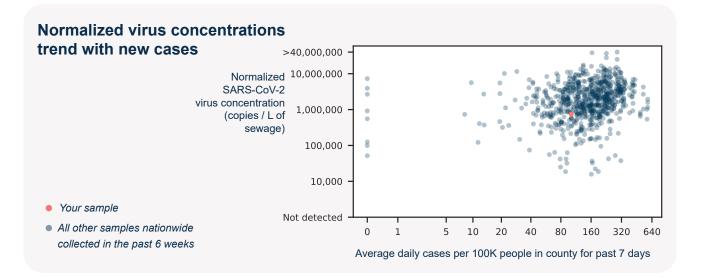

## Normalized virus concentrations in comparison

Your sample has higher concentration levels than **29%** of all quantifiable samples collected in the past six weeks.

Normalized SARS-CoV-2 virus concentration (copies / L of sewage)