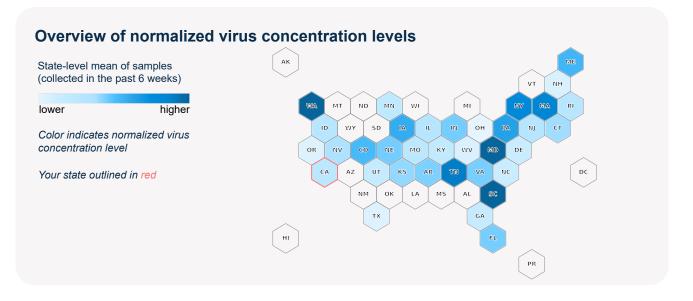

## Normalized virus concentrations in comparison

Your sample has higher concentration levels than **29%** of all quantifiable samples collected in the past six weeks.

Normalized SARS-CoV-2 virus concentration (copies / L of sewage)