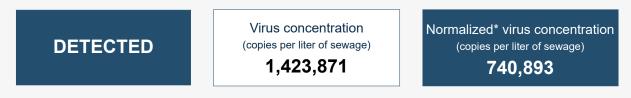

## Carmel Area WD (CA) - Facility Influent

Sample collection date: February 1, 2022

## SARS-CoV-2 virus in wastewater

\*Normalized virus concentration value is derived by adjusting the raw virus concentration to the PMMoV fecal marker in order to account for dilution