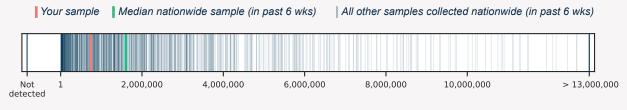

## Normalized virus concentrations in comparison

Your sample has higher concentration levels than **29%** of all quantifiable samples collected in the past six weeks.

Normalized SARS-CoV-2 virus concentration (copies / L of sewage)