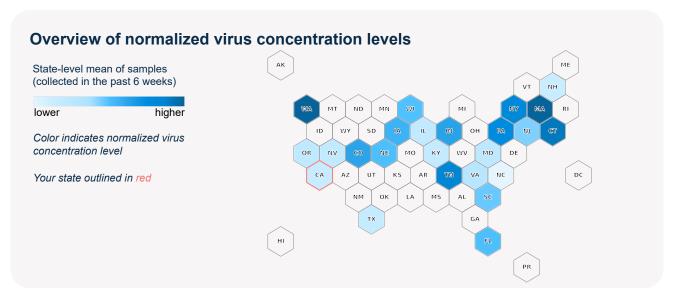

## Carmel Area WD (CA) - Facility Influent

Sample collection date: December 28, 2021

## SARS-CoV-2 virus in wastewater

**DETECTED** 

Virus concentration (copies per liter of sewage)

983,527

Normalized\* virus concentration (copies per liter of sewage)

2,702,598

\*Normalized virus concentration value is derived by adjusting the raw virus concentration to the PMMoV fecal marker in order to account for dilution