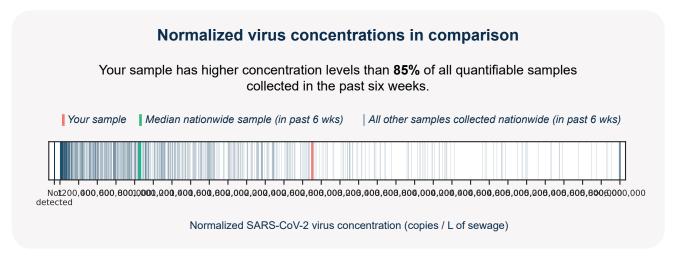

## SARS-CoV-2 virus in wastewater

**DETECTED** 

Virus concentration (copies per liter of sewage)

983,527

Normalized\* virus concentration (copies per liter of sewage)

2,702,598

\*Normalized virus concentration value is derived by adjusting the raw virus concentration to the PMMoV fecal marker in order to account for dilution