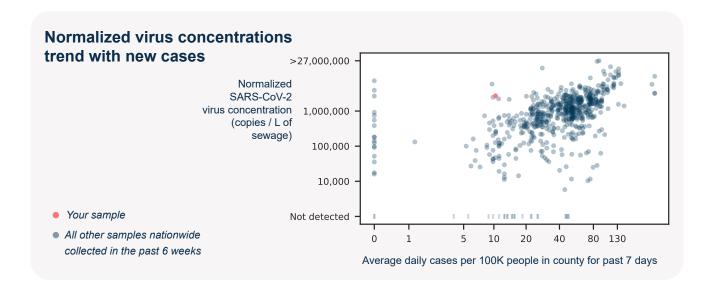

## SARS-CoV-2 virus in wastewater

**DETECTED** 

Virus concentration (copies per liter of sewage)

983,527

Normalized\* virus concentration (copies per liter of sewage)

2,702,598

\*Normalized virus concentration value is derived by adjusting the raw virus concentration to the PMMoV fecal marker in order to account for dilution