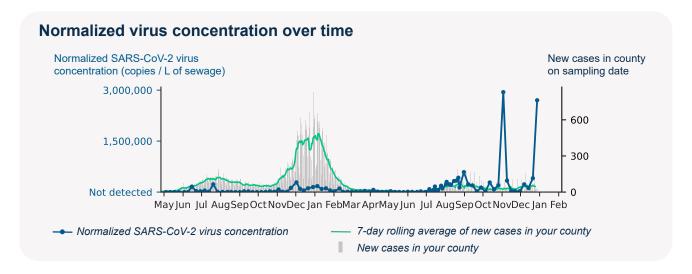

## Carmel Area WD (CA) - Facility Influent

Sample collection date: December 28, 2021

## SARS-CoV-2 virus in wastewater

**DETECTED** 

Virus concentration (copies per liter of sewage)

983,527

Normalized\* virus concentration (copies per liter of sewage)

2,702,598

\*Normalized virus concentration value is derived by adjusting the raw virus concentration to the PMMoV fecal marker in order to account for dilution