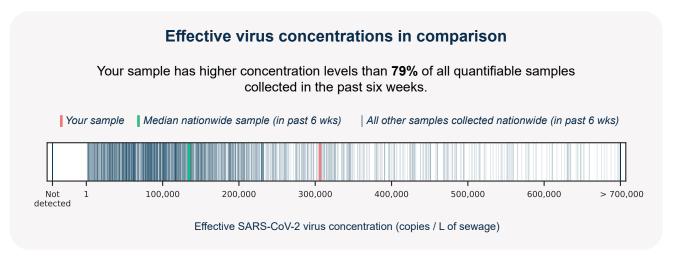

## SARS-CoV-2 virus in wastewater

**DETECTED** 

Virus concentration (copies per liter of sewage)

1,005,112

Effective\* virus concentration (copies per liter of sewage)

306,153

\*Effective virus concentration value is derived by adjusting the raw virus concentration to account for dilution and other factors.