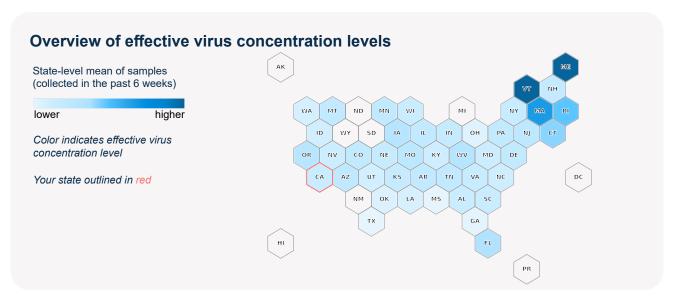

## SARS-CoV-2 virus in wastewater

**DETECTED** 

Virus concentration (copies per liter of sewage)

1,005,112

Effective\* virus concentration (copies per liter of sewage)

306,153

\*Effective virus concentration value is derived by adjusting the raw virus concentration to account for dilution and other factors.