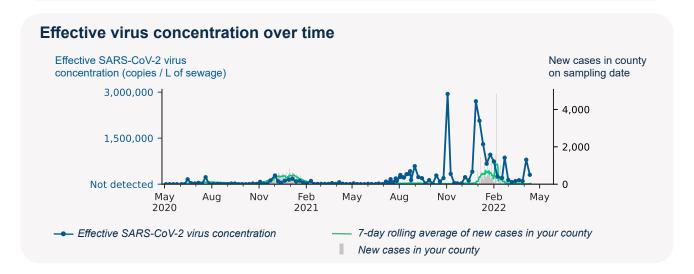

## SARS-CoV-2 virus in wastewater

**DETECTED** 

Virus concentration (copies per liter of sewage)

1,005,112

Effective\* virus concentration (copies per liter of sewage)

306,153

\*Effective virus concentration value is derived by adjusting the raw virus concentration to account for dilution and other factors.