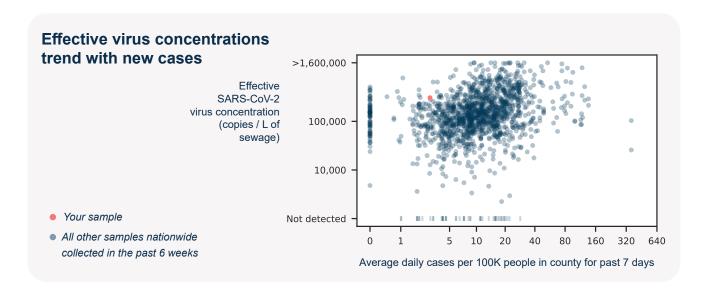

## SARS-CoV-2 virus in wastewater

**DETECTED** 

Virus concentration (copies per liter of sewage)

1,005,112

Effective\* virus concentration (copies per liter of sewage)

306,153

\*Effective virus concentration value is derived by adjusting the raw virus concentration to account for dilution and other factors.