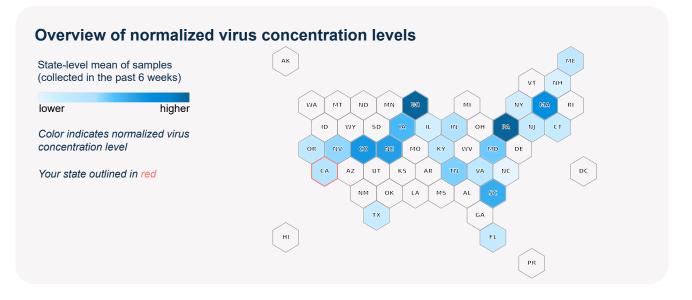

## Normalized virus concentrations in comparison

Your sample has higher concentration levels than **6%** of all quantifiable samples collected in the past six weeks.

Normalized SARS-CoV-2 virus concentration (copies / L of sewage)