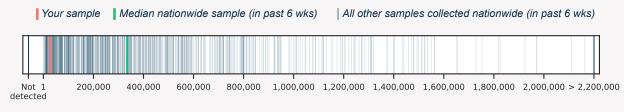

## Normalized virus concentrations in comparison

Your sample has higher concentration levels than **6%** of all quantifiable samples collected in the past six weeks.

Normalized SARS-CoV-2 virus concentration (copies / L of sewage)