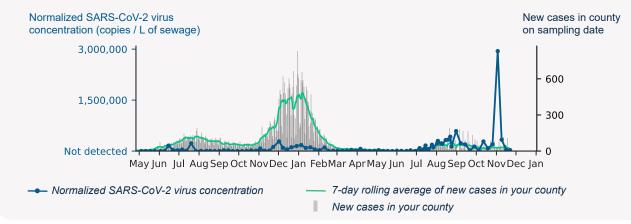

## Carmel Area WD (CA) - Facility Influent

Sample collection date: November 22, 2021

## SARS-CoV-2 virus in wastewater



\*Normalized virus concentration value is derived by adjusting the raw virus concentration to the PMMoV fecal marker in order to account for dilution

## Normalized virus concentration over time







віо

вот

## Normalized virus concentrations in comparison

Your sample has higher concentration levels than **6%** of all quantifiable samples collected in the past six weeks.



Normalized SARS-CoV-2 virus concentration (copies / L of sewage)

Learn more about Biobot's protocols and methodology by visiting <u>http://www.biobot.io/covid19-report-notes</u>