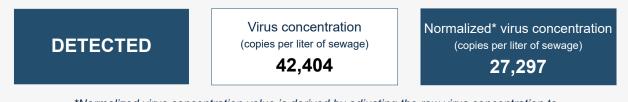

## Carmel Area WD (CA) - Facility Influent

Sample collection date: November 22, 2021

## SARS-CoV-2 virus in wastewater

\*Normalized virus concentration value is derived by adjusting the raw virus concentration to the PMMoV fecal marker in order to account for dilution