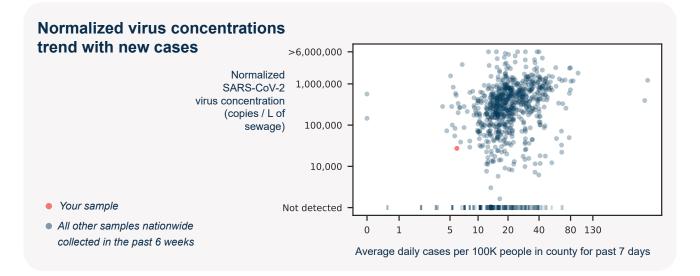

## SARS-CoV-2 virus in wastewater

\*Normalized virus concentration value is derived by adjusting the raw virus concentration to the PMMoV fecal marker in order to account for dilution