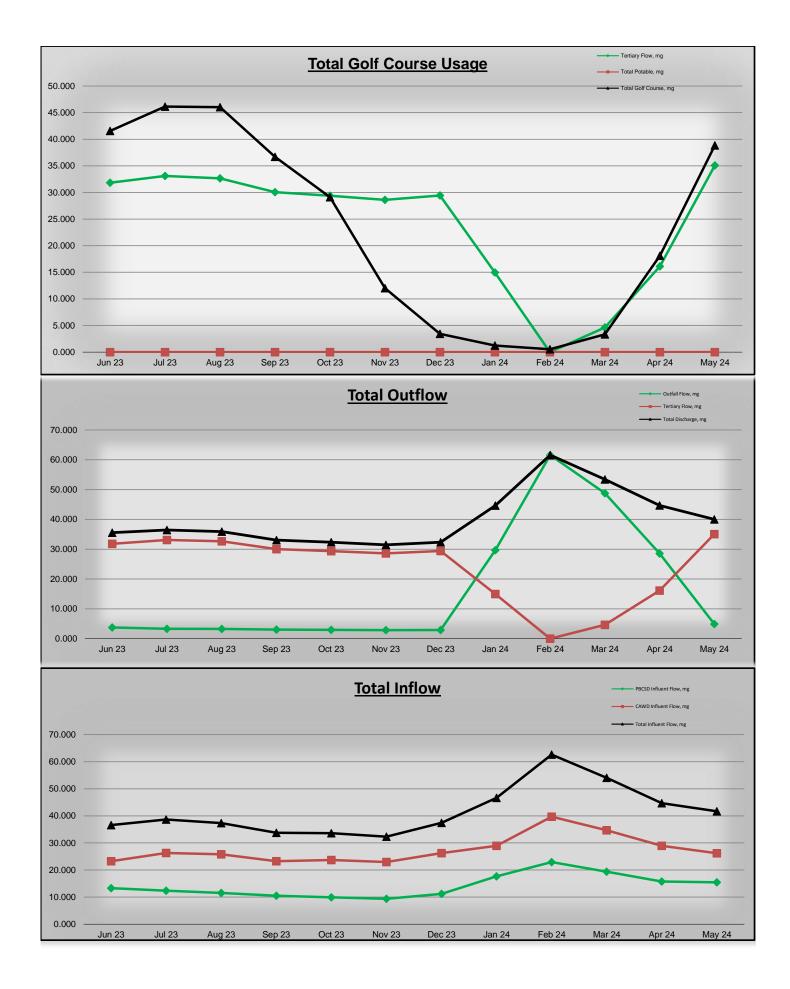

| The second second second second second second second second second second second second second second second se |                   |              |                    |            |          |  |
| Month                          | May'24 kW-h (2) Apr                  |                    |                                                                                                                 | 24 Mar'24 Feb'24  |              | Accumulated Totals |            |          |  |
| Production,kW-h                | 0                                    | 0 0                |                                                                                                                 | 0 0               |              | 1,417,157.00       |            |          |  |



|                                |                         | HYDR               |                                                                                                                 | DINGS                        |               | 2024           | 4 YEAR-TO-E | DATE     |
|--------------------------------|-------------------------|--------------------|-----------------------------------------------------------------------------------------------------------------|------------------------------|---------------|----------------|-------------|----------|
| Report for:<br>April 2024      | Total<br>Monthly,<br>MG | Avg. Daily,<br>MGD | Min Daily,<br>MGD                                                                                               | Max Daily,<br>MGD            | %