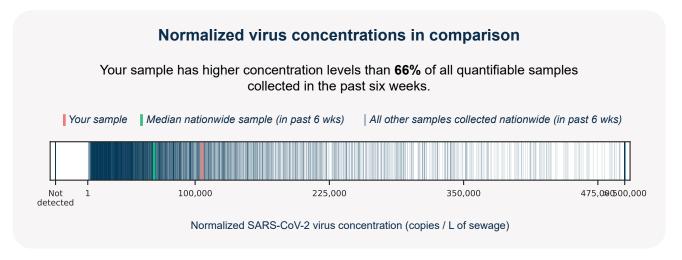

## SARS-CoV-2 virus in wastewater

**DETECTED** 

Virus concentration (copies per liter of sewage)

253,516

Normalized\* virus concentration (copies per liter of sewage)

106,581

\*Normalized virus concentration value is derived by adjusting the raw virus concentration to the PMMoV fecal marker in order to account for dilution