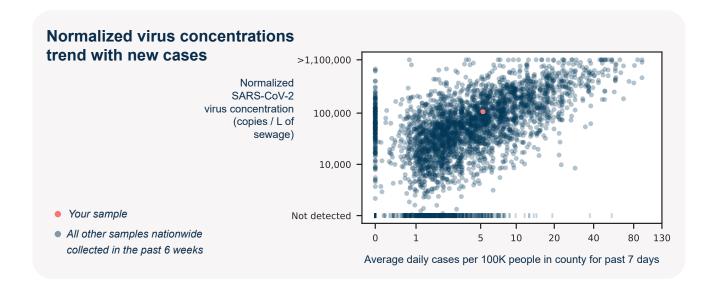

## SARS-CoV-2 virus in wastewater

**DETECTED** 

Virus concentration (copies per liter of sewage)

253,516

Normalized\* virus concentration (copies per liter of sewage)

106,581

\*Normalized virus concentration value is derived by adjusting the raw virus concentration to the PMMoV fecal marker in order to account for dilution