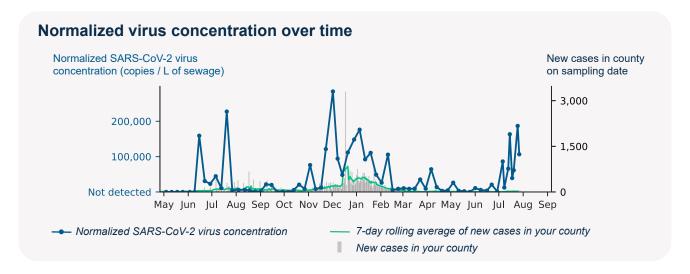

## SARS-CoV-2 virus in wastewater

**DETECTED** 

Virus concentration (copies per liter of sewage)

253,516

Normalized\* virus concentration (copies per liter of sewage)

106,581

\*Normalized virus concentration value is derived by adjusting the raw virus concentration to the PMMoV fecal marker in order to account for dilution