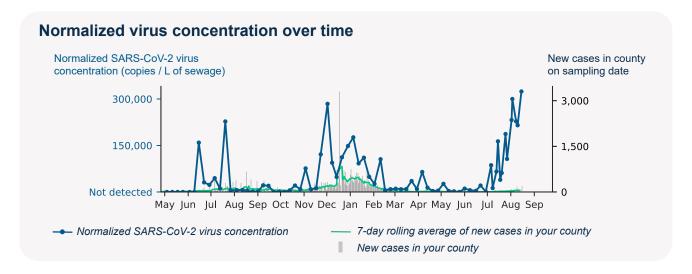

## **SARS-CoV-2** virus in wastewater

DETECTED

Virus concentration (copies per liter of sewage)

183,254

Normalized\* virus concentration (copies per liter of sewage)

324,273

\*Normalized virus concentration value is derived by adjusting the raw virus concentration to the PMMoV fecal marker in order to account for dilution