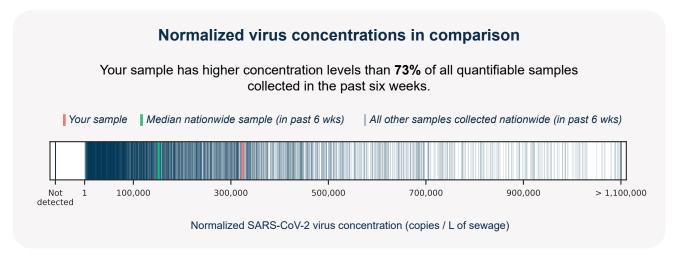

## **SARS-CoV-2** virus in wastewater

DETECTED

Virus concentration (copies per liter of sewage)

183,254

Normalized\* virus concentration (copies per liter of sewage)

324,273

\*Normalized virus concentration value is derived by adjusting the raw virus concentration to the PMMoV fecal marker in order to account for dilution