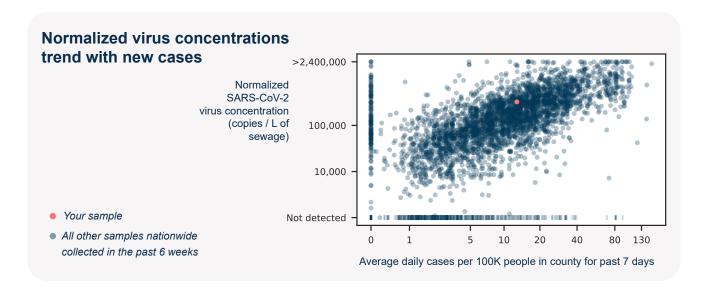

## **SARS-CoV-2** virus in wastewater

DETECTED

Virus concentration (copies per liter of sewage)

183,254

Normalized\* virus concentration (copies per liter of sewage)

324,273

\*Normalized virus concentration value is derived by adjusting the raw virus concentration to the PMMoV fecal marker in order to account for dilution