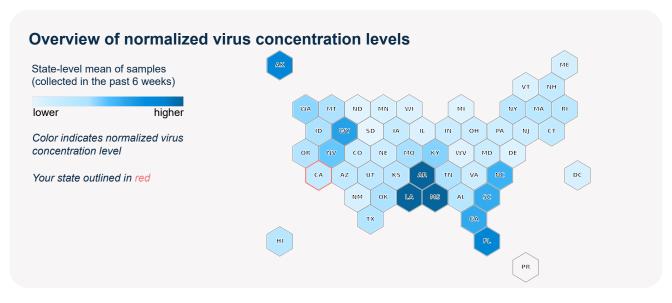

## Carmel Area WD (CA) - Facility Influent

Sample collection date: August 15, 2021

## **SARS-CoV-2** virus in wastewater

DETECTED

Virus concentration (copies per liter of sewage)

183,254

Normalized\* virus concentration (copies per liter of sewage)

324,273

\*Normalized virus concentration value is derived by adjusting the raw virus concentration to the PMMoV fecal marker in order to account for dilution











Learn more about Biobot's protocols and methodology by visiting <a href="http://www.biobot.io/hhs-report-notes">http://www.biobot.io/hhs-report-notes</a>

The results in this report may differ from the results provided to you by HHS Protect and submitted to the CDC's National Wastewater Surveillance System. These differences are expected and arise from different approaches to reporting.