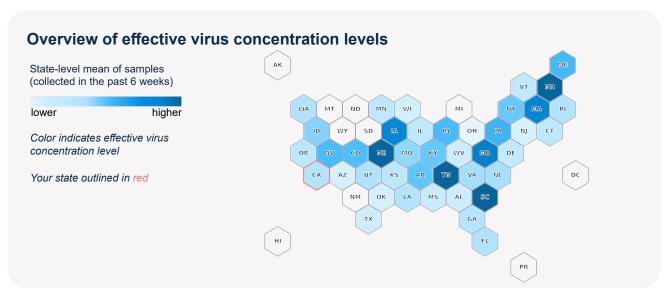

## SARS-CoV-2 virus in wastewater

**DETECTED** 

Virus concentration (copies per liter of sewage)

445,176

Effective\* virus concentration (copies per liter of sewage)

203,497

\*Effective virus concentration value is derived by adjusting the raw virus concentration to account for dilution and other factors.