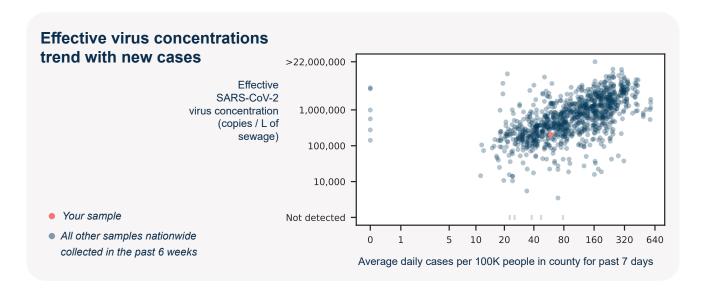

## SARS-CoV-2 virus in wastewater

**DETECTED** 

Virus concentration (copies per liter of sewage)

445,176

Effective\* virus concentration (copies per liter of sewage)

203,497

\*Effective virus concentration value is derived by adjusting the raw virus concentration to account for dilution and other factors.