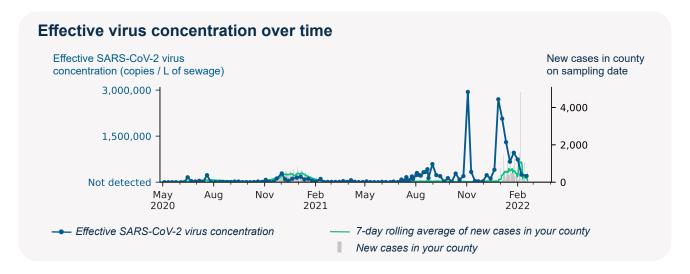

## SARS-CoV-2 virus in wastewater

**DETECTED** 

Virus concentration (copies per liter of sewage)

445,176

Effective\* virus concentration (copies per liter of sewage)

203,497

\*Effective virus concentration value is derived by adjusting the raw virus concentration to account for dilution and other factors.