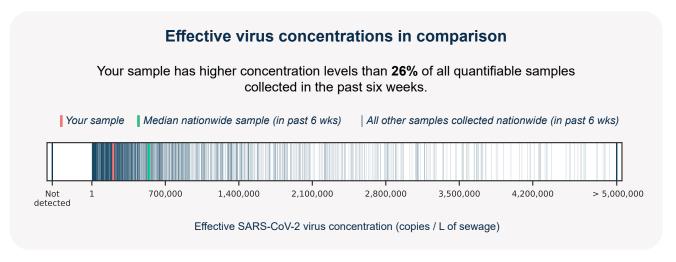

## SARS-CoV-2 virus in wastewater

**DETECTED** 

Virus concentration (copies per liter of sewage)

445,176

Effective\* virus concentration (copies per liter of sewage)

203,497

\*Effective virus concentration value is derived by adjusting the raw virus concentration to account for dilution and other factors.