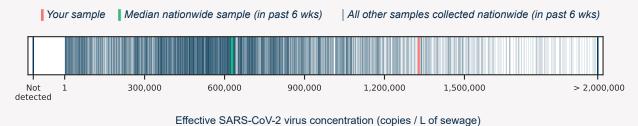

## Effective virus concentrations in comparison

Your sample has higher concentration levels than **87%** of all quantifiable samples collected in the past six weeks.

Learn more about Biobot's protocols and methodology by visiting <u>http://www.biobot.io/covid19-report-notes</u>