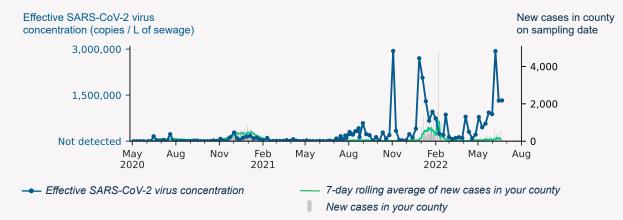

## **Carmel Area WD (CA) - Facility Influent**

Sample collection date: June 21, 2022

## SARS-CoV-2 virus in wastewater



\*Effective virus concentration value is derived by adjusting the raw virus concentration to account for dilution and other factors.

## Effective virus concentration over time







віо

вот

## Effective virus concentrations in comparison

Your sample has higher concentration levels than **87%** of all quantifiable samples collected in the past six weeks.



Learn more about Biobot's protocols and methodology by visiting <u>http://www.biobot.io/covid19-report-notes</u>