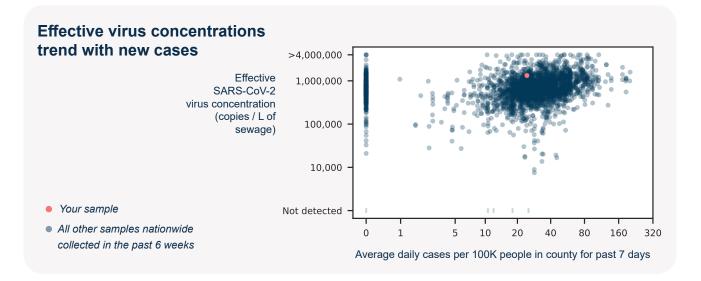

## SARS-CoV-2 virus in wastewater

\*Effective virus concentration value is derived by adjusting the raw virus concentration to account for dilution and other factors.

## Effective virus concentration over time

віо

вот