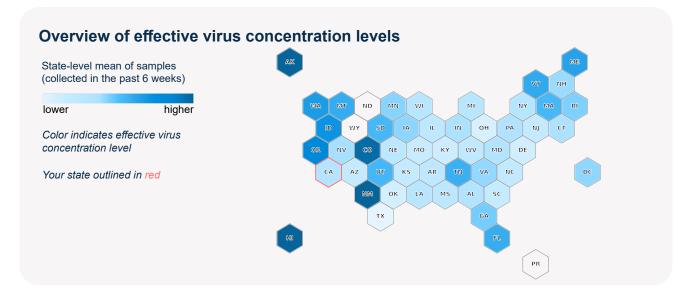

## Effective virus concentrations in comparison

Your sample has higher concentration levels than **87%** of all quantifiable samples collected in the past six weeks.

Learn more about Biobot's protocols and methodology by visiting <u>http://www.biobot.io/covid19-report-notes</u>