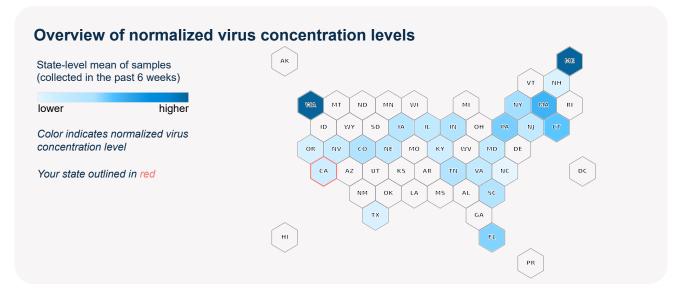

## Normalized virus concentrations in comparison

Your sample has higher concentration levels than **65%** of all quantifiable samples collected in the past six weeks.

Normalized SARS-CoV-2 virus concentration (copies / L of sewage)