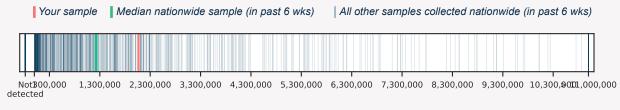

## Normalized virus concentrations in comparison

Your sample has higher concentration levels than **65%** of all quantifiable samples collected in the past six weeks.

Normalized SARS-CoV-2 virus concentration (copies / L of sewage)