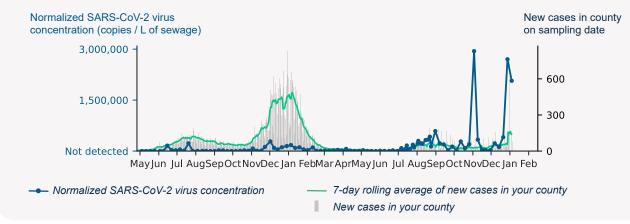

## **Carmel Area WD (CA) - Facility Influent**

Sample collection date: January 4, 2022

## SARS-CoV-2 virus in wastewater



\*Normalized virus concentration value is derived by adjusting the raw virus concentration to the PMMoV fecal marker in order to account for dilution

## Normalized virus concentration over time







віо

вот

## Normalized virus concentrations in comparison

Your sample has higher concentration levels than **65%** of all quantifiable samples collected in the past six weeks.



Normalized SARS-CoV-2 virus concentration (copies / L of sewage)

Learn more about Biobot's protocols and methodology by visiting <u>http://www.biobot.io/covid19-report-notes</u>