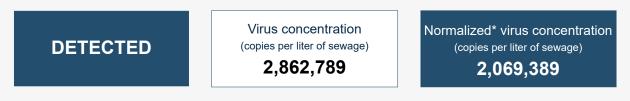

## SARS-CoV-2 virus in wastewater

\*Normalized virus concentration value is derived by adjusting the raw virus concentration to the PMMoV fecal marker in order to account for dilution