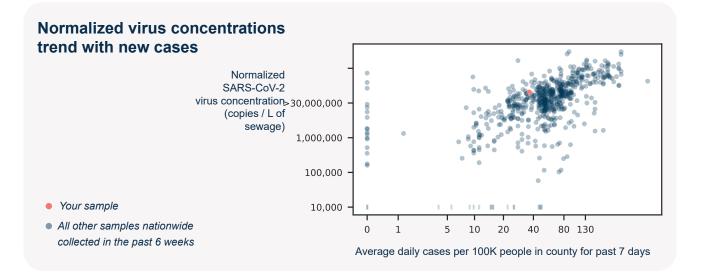

## SARS-CoV-2 virus in wastewater

\*Normalized virus concentration value is derived by adjusting the raw virus concentration to the PMMoV fecal marker in order to account for dilution