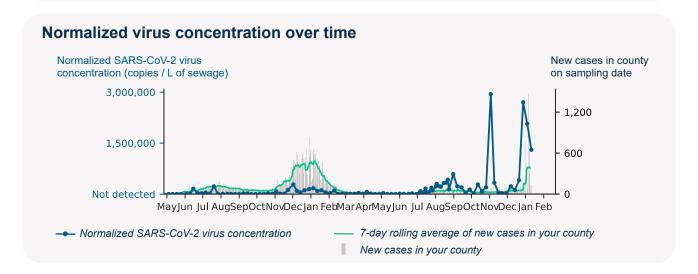

## Carmel Area WD (CA) - Facility Influent

Sample collection date: January 11, 2022

## **SARS-CoV-2** virus in wastewater

**DETECTED** 

Virus concentration (copies per liter of sewage)

2,560,354

Normalized\* virus concentration (copies per liter of sewage)

1,303,945

\*Normalized virus concentration value is derived by adjusting the raw virus concentration to the PMMoV fecal marker in order to account for dilution