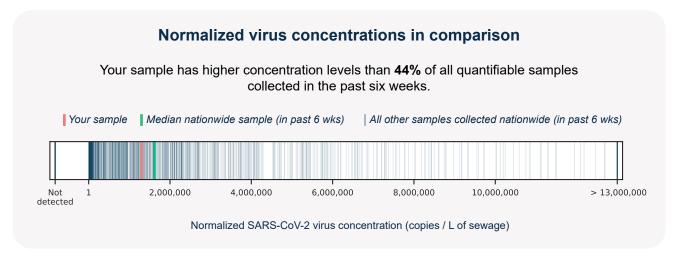

## **SARS-CoV-2** virus in wastewater

**DETECTED** 

Virus concentration (copies per liter of sewage)

2,560,354

Normalized\* virus concentration (copies per liter of sewage)

1,303,945

\*Normalized virus concentration value is derived by adjusting the raw virus concentration to the PMMoV fecal marker in order to account for dilution