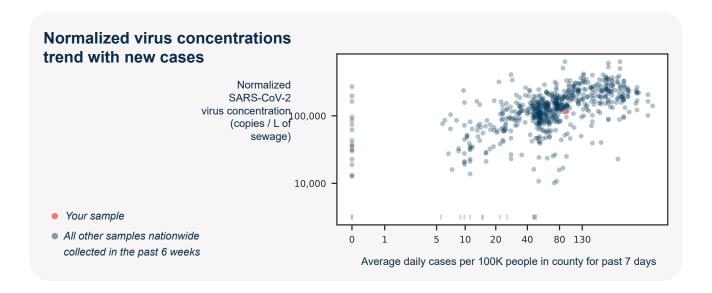

## **SARS-CoV-2** virus in wastewater

**DETECTED** 

Virus concentration (copies per liter of sewage)

2,560,354

Normalized\* virus concentration (copies per liter of sewage)

1,303,945

\*Normalized virus concentration value is derived by adjusting the raw virus concentration to the PMMoV fecal marker in order to account for dilution