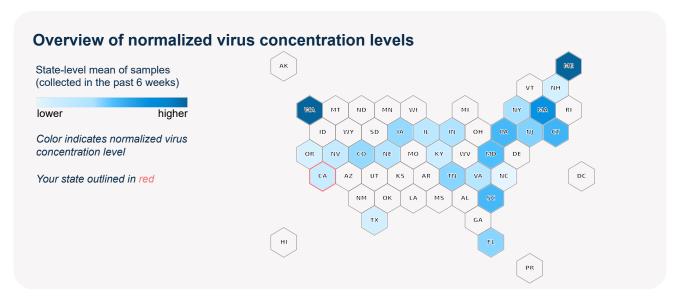

## Carmel Area WD (CA) - Facility Influent

Sample collection date: January 11, 2022

## **SARS-CoV-2** virus in wastewater

**DETECTED** 

Virus concentration (copies per liter of sewage)

2,560,354

Normalized\* virus concentration (copies per liter of sewage)

1,303,945

\*Normalized virus concentration value is derived by adjusting the raw virus concentration to the PMMoV fecal marker in order to account for dilution