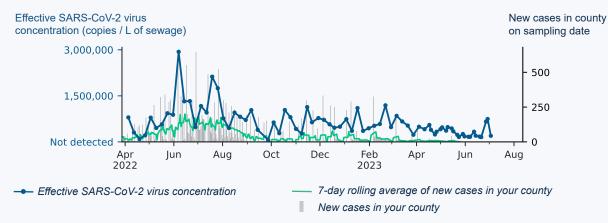

## Effective virus concentration over time

The effective virus concentration reported by Biobot is different from the results reported on CDC's <u>Covid Data Tracker</u>. CDC results are normalized using flow and population, whereas Biobot normalizes to a fecal strength indicator measured in your sample.

Learn more about Biobot's normalization and effective concentration methodologies by visiting <u>biobot.io/covid19-report-notes</u> and <u>support.biobot.io</u>

For county-level, regional and natiowide views of the data, please visit <u>biobot.io/data</u>