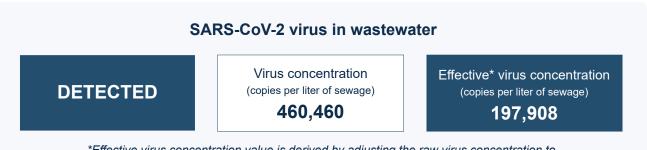

## Carmel Area WD (CA) - Facility Influent

Sample collection date: July 3, 2023

\*Effective virus concentration value is derived by adjusting the raw virus concentration to account for dilution and other factors.